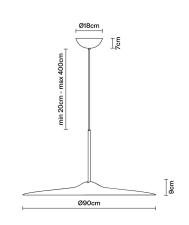

# **:** Fabbian

## Acustica

### F58A1137

Gio Minelli & Marco Fossati



structure is black anodized aluminum and the diffuser is PMMA. The lampshade is adjustable,



#### Dimensions



**Voltage** 100-277V Dimmable LED

### Light source and alternative bulbs

the light source is central and fixed.

LED 1x20W-3000K 1604lm Cri 90+

### Material

#### Available structure colours

- Concrete
- Other colours available

**Included accessories** LED Dimmable electronic driver

Weight Lamp Net: 4 kg

**Packaging** Gross weight: 0 kg Volume: 0 m<sup>3</sup> Number of boxes:

### In the same family



Sospensione

Specs

ERE IP40

Fabbian s.r.l. | via Santa Brigida 50, 31023 Castelminio di Resana (TV) Italy | tel. +39 0423 4848 | fax +39 0423 484395 | www.fabbian.com | info@fabbian.com

Pictures, descriptions, dimensions and technical data have to be considered as purely indicative. While maintaining the basic characteristics of the product, the manufacturer reserves the right t