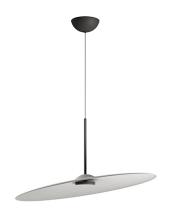

### F58A1137

Gio Minelli & Marco Fossati

structure is black anodized aluminum and the diffuser is PMMA. The lampshade is adjustable,

### Light source and alternative bulbs

the light source is central and fixed.

LED 1x20W-3000K 1604lm Cri 90+