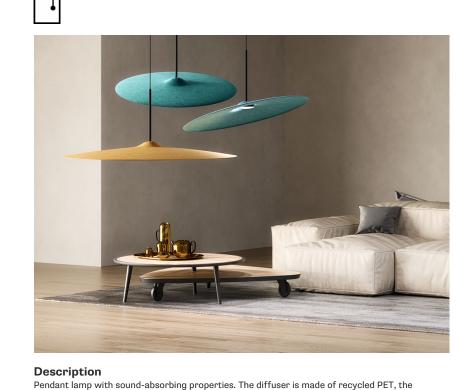

## Acustica

### F58A1137

Gio Minelli & Marco Fossati

structure is black anodized aluminum and the diffuser is PMMA. The lampshade is adjustable,