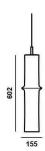

ovative BROKIS connector enhances the overall variability of the lights by simplifying not only installation of large sets but also maintenance and cleaning. Furthermore, the connectors make it easy to rearrange the lights for a refreshing new lumiscape any time the mood strikes. Bamboo Forest is unique for the unusual shape of the lights as well as for the possibilities the collection offers in creating both original combinations and single-point accent lighting in interior spaces.



Tech. description

Colours options: https://brokis.sharepoint.com/:b:/s/brokis\_sp/EdSUrWUTVCBDmjCITFs1XroB4mAC4BVzhcfr6ciZmUNWNg

## **CONSTRUCTION SPECIFICATION**

Weight: Construction material: Cord length [mm]: Mounting: Environment:

4.5 kg glass, metal 2,200 mm Ceiling Indoor

### **DIMENSIONS** [mm]



### **ELECTRICAL SPECIFICATION**

| Input voltage [V]: |
|--------------------|
| Freqvency [Hz]:    |
| Max. power [W]:    |
| Coverage IP:       |
| Socket:            |
| Light source:      |
| Energy class:      |

100 - 240 V 50-60 Hz 7.5 W 20 LED module -E

### CERTIFICATIONS





BROKIS S.R.O. ŠPANIELOVA 1315/25 163 00 PRAHA 6 - ŘEPY CZECH REPUBLIC ORG ID 64940799 VAT ID CZ64940799 C 42174 MĚSTSKÝ SOUD V PRAZE TEL +420 567 211 517 TECHNICAL@BROKIS.CZ INFO@BROKIS.CZ WWW.BROKIS.CZ

# DATASHEET LED SOURCE







CM16714

CM15927



BROKIS S.R.O. ŠPANIELOVA 1315/25 163 00 PRAHA 6 - ŘEPY CZECH REPUBLIC

ORG ID 64940799 VAT ID CZ64940799 C 42174 MĚSTSKÝ SOUD V PRAZE TEL +420 567 211 517 TECHNICAL@BROKIS.CZ INFO@BROKIS.CZ WWW.BROKIS.CZ

## DATASHEET FIXING

## **INNER FIXTURE**





## D