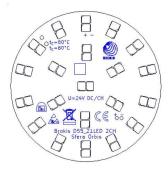

### **ELECTRICAL SPECIFICATION**

| Input voltage [V]: |
|--------------------|
| Freqvency [Hz]:    |
| Max. power [W]:    |
| Coverage IP:       |
| Socket:            |
| Light source:      |
| Energy class:      |

100 - 240 V 50-60 Hz 7.5 W 20 LED module -E