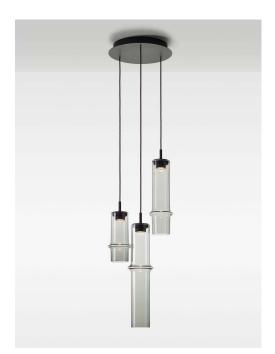

## Type: Name:

ID:

BAMBOO FOREST

Pendent light PC1330

Designed by: Fumie Shibata Desing SS company

#### Description

Bamboo Forest by Fumie Shibata draws inspiration from the vertical contours rising up in stands of bamboo. Conceived to evoke a unique atmospheric ambience, the handsculpted glass forms a bamboo stalk complete with the typical nodal ring, where the material thickens, creating a soft accent in the form of subtle shadows. With different types and varying positions of the node on the stalks, thanks to which the origins of the collection are at once recognizable, compositions of multiple lights transform the interior into a sanctuary replete with the soothing tranquillity of a natural bamboo forest. The lights also work well as solitary pieces. A diffusor with 90% transparency bends the light and creates a striking accent in the interior. The lights in the Bamboo Forest collection come in six different types and are available in either opaline or brown or light grey smoke glass. The innovative BROKIS connector enhances the overall variability of the lights by simplifying not only installation of large sets but also maintenance and cleaning. Furthermore, the connectors make it easy to rearrange the lights for a refreshing new lumiscape any time the mood strikes. Bamboo Forest is unique for the unusual shape of the lights as well as for the possibilities the collection offers in creating both original combinations and single-point accent lighting in interior spaces.