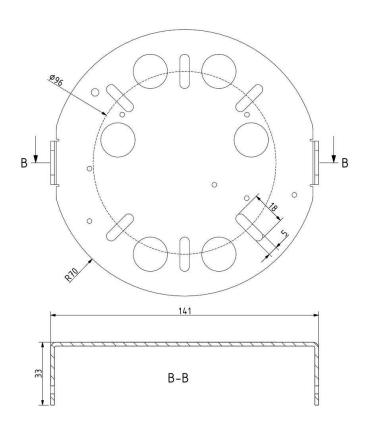

## DATASHEET FIXING

## **INNER FIXTURE**

## Drawing

Hole placement

BROKIS S.R.O. ŠPANIELOVA 1315/25 163 00 PRAHA 6 - ŘEPY CZECH REPUBLIC ORG ID 64940799 VAT ID CZ64940799 C 42174 MĚSTSKÝ SOUD V PRAZE TEL +420 567 211 517 TECHNICAL@BROKIS.CZ INFO@BROKIS.CZ WWW.BROKIS.CZ