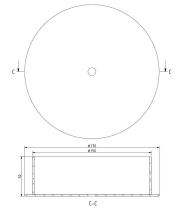

## **CONSTRUCTION SPECIFICATION**

Weight: Construction material: Cord length [mm]: Mounting: Environment:

4.5 kg glass, metal 2,200 mm Ceiling Indoor

### **DIMENSIONS** [mm]