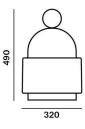

nd the vas<br>of the handblown gla                                                                 | ass section comes in one                                                  |          |
| Tech. description | On, off, and brightness<br>dimmer in the base. Th                      | s of operation at full l<br>to the metal base of f<br>etic connector Magco<br>settings are controlle<br>the outer rope is treate<br>thospheric influences. | orightness. The LED<br>he light. The light is<br>nn for charging via USB. |          |

Colours options: https://brokis.sharepoint.com/:b:/s/brokis\_sp/EQVv2bXPfeZFIX3FDwh7DpABz6O6n9N88lhU\_MqZduAMEg

## CONSTRUCTION SPECIFICATION

Weight: Construction material: Cord length [mm]: Mounting: Environment: 8,2 kg glass, metal -Table Outdoor

## DIMENSIONS [mm]



## **ELECTRICAL SPECIFICATION**

Charging: Connector: charging time: Lighting time: Max. power [W]: Coverage IP: Socket: Light source: Energy class: Protection class:



## CERTIFICATIONS





BROKIS S.R.O. ŠPANIELOVA 1315/25 163 00 PRAHA 6 - ŘEPY CZECH REPUBLIC ORG ID 64940799 VAT ID CZ64940799 C 42174 MĚSTSKÝ SOUD V PRAZE TEL +420 567 211 517 TECHNICAL@BROKIS.CZ INFO@BROKIS.CZ WWW.BROKIS.CZ