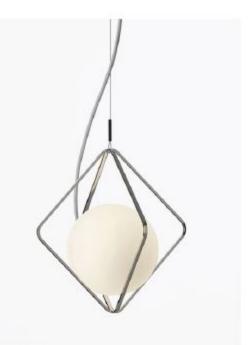

# DATASHEET

Name Suspension light

Type Jack O'Lantern Small

ID PC1095

- **Description** The Jack O'Lantern collection by designer Lucie Koldova offers a high degree of variability and provides space to create lighting compositions based on personal preference. The glass sphere is an integral component of the Jack O'Lantern pendent light and cannot be ordered separately. While the spheres must always be placed in metal frames, single frames can be hung empty in vertical arrangements with another frame and sphere.
- **Tech. description** The light comprises a glass sphere and metal endcap with G9 lamp socket. The light is intended for use with cage PC1101, PC1103, or PC1104. The magnetic ring holding the endcap in place is not designed to bear the weight of the glass sphere.

# DATASHEET

Name Suspension frame

Type Jack O'Lantern Small

ID PC1103

**Description** Light as a jewel of the home. A functional object in aesthetic elation, a sentinel of the evening and the night. The subtle levitating metal frame bears tidings of the way with a luminous pearl in the form of a handblown matte sphere.

Tech. description A metal cage suspended from a steel cable. The cage is designed as the suspension element for PC1095.