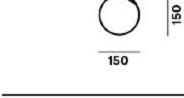

he light is intended for use with cage PC1101, PC1103, or PC1104. The magnetic ring holding the endcap in place is not designed to bear the weight of the glass sphere.



## **CONSTRUCTION SPECIFICATION**

| Weight [kg]           | 1 kg         |
|-----------------------|--------------|
| Construction material | glass, metal |
| Cord length [mm]      | 2,300 mm     |
| Mounting              | ceiling      |
| Environment           | indoor       |

### **ELECTRICAL SPECIFICATION**

| Input voltage [V] | 230 VDC        |
|-------------------|----------------|
| Frequency [Hz]    | 50-60 Hz       |
| Max. power [W]    | 10 W           |
| Coverage IP       | 20             |
| Socket            | G9             |
| Light source      | -              |
| Energy class      | A+ to B depend |



**Dimensions** [mm]

#### Certifications



A+ to B depending on light source

BROKIS S.R.O. ŠPANIELOVA 1315/25 163 00 PRAHA 6-ŘEPY CZECH REPUBLIC ID 64940799 VAT CZ 64940799 C 42174 MĚSTSKÝ SOUD V PRAZE TEL +420 567 211 517 FAX +420 567 211 727 order@brokis.cz WWW.BROKIS.CZ

# DATASHEET

## **RECOMMENDED BULBS**



#### LAMPIA G9 5 SCPD 827

| Socket                | G9          |
|-----------------------|-------------|
| Туре                  | LED         |
| Lamp wattage [W]      | 4.5 W       |
| Input voltage [V]     | 220-240 VAC |
| Energy class          | A+          |
| Flux[lm]              | 399 lm      |
| Light colour [K]      | 2,700 K     |
| CRI                   | 80+         |
| Lifespan [h]          | 15,000 h    |
| Dimmable              | yes (triac) |
| Dimensions