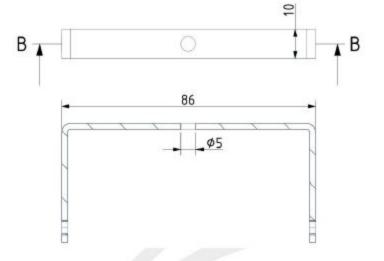

9          |
|-----------------------|-------------|
| Туре                  | LED         |
| Lamp wattage [W]      | 4.5 W       |
| Input voltage [V]     | 220-240 VAC |
| Energy class          | A+          |
| Flux[lm]              | 399 lm      |
| Light colour [K]      | 2,700 K     |
| CRI                   | 80+         |
| Lifespan [h]          | 15,000 h    |
| Dimmable              | yes (triac) |
| Dimensions h x w [mm] | 54 x 18 mm  |
|                       |             |

### **Ceiling canopy**

Dimensions Ø x w [mm] 90 x 70 mmWeight [kg]0.2 kgMaterialmetal

#### Drawing



BROKIS S.R.O. ŠPANIELOVA 1315/25 163 00 PRAHA 6-ŘEPY CZECH REPUBLIC ID 64940799 VAT CZ 64940799 C 42174 MĚSTSKÝ SOUD V PRAZE TEL +420 567 211 517 FAX +420 567 211 727 order@brokis.cz WWW.BROKIS.CZ







PAGE 2/2 - 10.7.2019 - DATASHEET - EN

6

# **PRODUCT LIST**



| Name        | JACK O'LANTERN SMALL pendent sphere                                                                                                                                                                                                                                                                                                                                                                                                                                                                                                                                            |