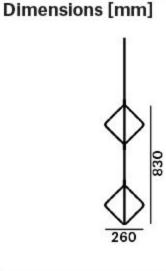

**Dimensions** [mm]

### CONSTRUCTION SPECIFICATION

| Weight [kg]             | 1 kg     |
|-------------------------|----------|
| Construction material   | metal    |
| Steel cable length [mm] | 2,200 mm |
| Mounting                | ceiling  |
| Environment             | indoor   |