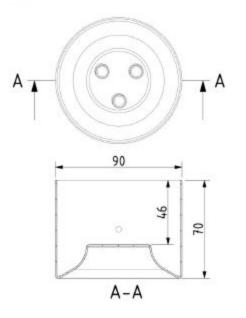

**Dimensions** [mm]

### **Ceiling canopy**

Dimensions Ø x w [mm] 90 x 70 mmWeight [kg]0.2 kgMaterialmetal