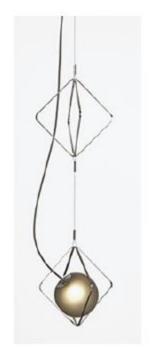

# DATASHEET

Name Suspension frame

Type Jack O'Lantern Small

ID PC1103

**Description** Light as a jewel of the home. A functional object in aesthetic elation, a sentinel of the evening and the night. The subtle levitating metal frame bears tidings of the way with a luminous pearl in the form of a handblown matte sphere.

Tech. description A metal cage suspended from a steel cable. The cage is designed as the suspension element for PC1095.