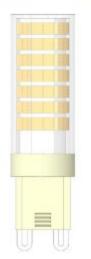

#### LAMPIA G9 5 SCPD 827

| Socket                | G9          |
|-----------------------|-------------|
| Туре                  | LED         |
| Lamp wattage [W]      | 4.5 W       |
| Input voltage [V]     | 220-240 VAC |
| Energy class          | A+          |
| Flux[lm]              | 399 lm      |
| Light colour [K]      | 2,700 K     |
| CRI                   | 80+         |
| Lifespan [h]          | 15,000 h    |
| Dimmable              | yes (triac) |
| Dimensions h x w [mm] | 54 x 18 mm  |
|                       |             |