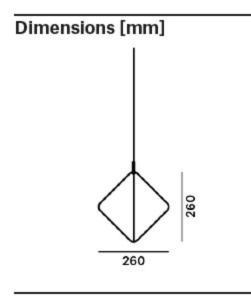

**Dimensions** [mm]

### CONSTRUCTION SPECIFICATION

| Weight [kg]             | 0.5 kg   |
|-------------------------|----------|
| Construction material   | metal    |
| Steel cable length [mm] | 2,200 mm |
| Mounting                | ceiling  |
| Environment             | indoor   |