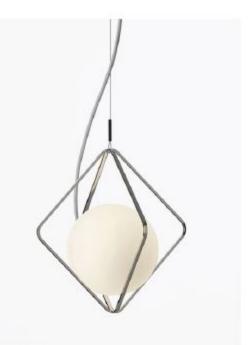

# DATASHEET

Name Suspension light

Type Jack O'Lantern Small

ID PC1095

- **Description** The Jack O'Lantern collection by designer Lucie Koldova offers a high degree of variability and provides space to create lighting compositions based on personal preference. The glass sphere is an integral component of the Jack O'Lantern pendent light and cannot be ordered separately. While the spheres must always be placed in metal frames, single frames can be hung empty in vertical arrangements with another frame and sphere.
- **Tech. description** The light comprises a glass sphere and metal endcap with G9 lamp socket. The light is intended for use with cage PC1101, PC1103, or PC1104. The magnetic ring holding the endcap in place is not designed to bear the weight of the glass sphere.

# DATASHEET

Name Suspension frame

Type Jack O'Lantern Small

ID PC1101

**Description** Light as a jewel of the home. A functional object in aesthetic elation, a sentinel of the evening and the night. The subtle levitating metal frame bears tidings of the way with a luminous pearl in the form of a handblown matte sphere.