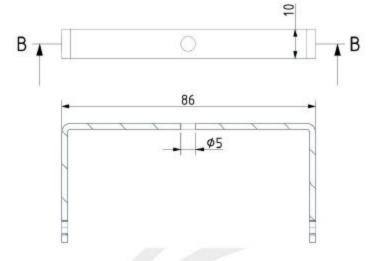

**Dimensions** [mm]

### CONSTRUCTION SPECIFICATION

| Weight [kg]             | 0.5 kg   |
|-------------------------|----------|
| Construction material   | metal    |
| Steel cable length [mm] | 2,200 mm |
| Mounting                | ceiling  |
| Environment             | indoor   |