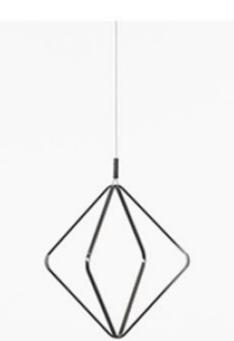

# DATASHEET

Name Suspension frame

Type Jack O'Lantern Small

ID PC1101

**Description** Light as a jewel of the home. A functional object in aesthetic elation, a sentinel of the evening and the night. The subtle levitating metal frame bears tidings of the way with a luminous pearl in the form of a handblown matte sphere.

Tech. description A metal cage suspended from a steel cable. The cage is designed as the suspension element for PC1095.