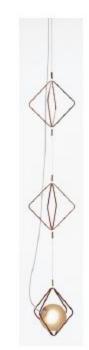

# DATASHEET

Name Suspension frame

Type Jack O'Lantern Small

ID PC1104

**Description** Light as a jewel of the home. A functional object in aesthetic elation, a sentinel of the evening and the night. The subtle levitating metal frame bears tidings of the way with a luminous pearl in the form of a handblown matte sphere.

Tech. description A metal cage suspended from a steel cable. The cage is designed as the suspension element for PC1095.

## **PRODUCT LIST**

| Name        | JACK O`LANTERN SMALL Triple pendent frame                                                                                                                                                                                                                                                                                                                                                                                                                                                                                                                                                     |                                                                                                                                                                                                                                 |
|-------------|-----------------------------------------------------------------------------------------------------------------------------------------------------------------------------------------------------------------------------------------------------------------------------------------------------------------------------------------------------------------------------------------------------------------------------------------------------------------------------------------------------------------------------------------------------------------------------------------------|---------------------------------------------------------------------------------------------------------------------------------------------------------------------------------------------------------------------------------|
| Туре        | pendent lamp                                                                                                                                                                                                                                                                                                                                                                                                                                                                                                                                                                                  | $\diamondsuit$                                                                                                                                                                                                                  |
| ID          | PC1104                                                                                                                                                                                                                                                                                                                                                                                                                                                                                                                                                                                        | $\Diamond$                                                                                                                                                                                                                      |
| Description | Light as a jewel of the home. A functional object in aesthetic elation, a sentin<br>levitating metal frame bears tidings of the way and a luminous pearl in the forr<br>inspiration taken from the carved pumpkin, Lucie Koldova's concept shows th<br>house of light, beckoning passers-by to enter. This subtle and geometrically to<br>combinations. It can be hung separately or in vertical lighting arrangements. It<br>also a wall composition comprising five frames joined in a single module for u<br>more than gravity to stay in place. Sizes and versions: Wall (Small), Pendent | n of a handblown matte sphere. With<br>e way and becomes a building block in the<br>palanced light offers a wide variety of<br>n addition to the suspension variant, there is<br>p to five glass spheres, which rely on nothing |