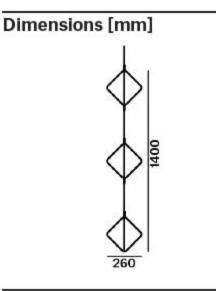

| А | CEB2773  |
| 230V, G9, 4.5W, 4000K, DIM                | Α | CEB2774  |

# DATASHEET



Name Suspension frame

Type Jack O'Lantern Small

ID PC1104

**Description** Light as a jewel of the home. A functional object in aesthetic elation, a sentinel of the evening and the night. The subtle levitating metal frame bears tidings of the way with a luminous pearl in the form of a handblown matte sphere.

Tech. description A metal cage suspended from a steel cable. The cage is designed as the suspension element for PC1095.



### CONSTRUCTION SPECIFICATION

| Weight [kg]             | 1.5 kg   |
|-------------------------|----------|
| Construction material   | metal    |
| Steel cable length [mm] | 2,200 mm |
| Mounting                | ceiling  |
| Environment             | indoor   |



BROKIS S.R.O. ŠPANIELOVA 1315/25 163 00 PRAHA 6-ŘEPY CZECH REPUBLIC ID 64940799 VAT CZ 64940799 C 42174 MĚSTSKÝ SOUD V PRAZE TEL +420 567 211 517 FAX +420 567 211 727 order@brokis.cz WWW.BROKIS.CZ

PAGE 1/1 - 12.7.2019 - DATASHEET - EN

## **PRODUCT LIST**



| Name        | JACK O`LANTERN SMALL Triple pendent frame