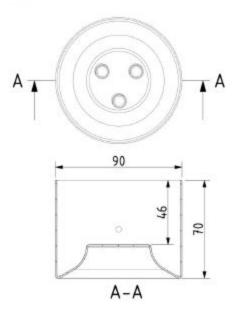

### **Ceiling canopy**

Dimensions Ø x w [mm] 90 x 70 mmWeight [kg]0.2 kgMaterialmetal