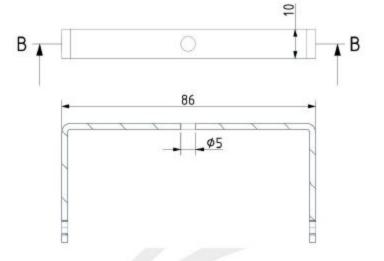

Tech. description A metal cage suspended from a steel cable. The cage is designed as the suspension element for PC1095.

### CONSTRUCTION SPECIFICATION

| Weight [kg]             | 1.5 kg   |
|-------------------------|----------|
| Construction material   | metal    |
| Steel cable length [mm] | 2,200 mm |
| Mounting                | ceiling  |
| Environment             | indoor   |