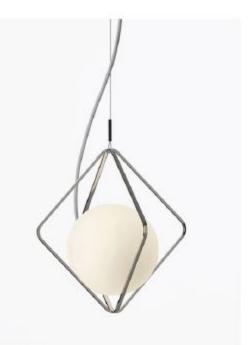

# DATASHEET

Name Suspension light

Type Jack O'Lantern Small

ID PC1095

- **Description** The Jack O'Lantern collection by designer Lucie Koldova offers a high degree of variability and provides space to create lighting compositions based on personal preference. The glass sphere is an integral component of the Jack O'Lantern pendent light and cannot be ordered separately. While the spheres must always be placed in metal frames, single frames can be hung empty in vertical arrangements with another frame and sphere.
- **Tech. description** The light comprises a glass sphere and metal endcap with G9 lamp socket. The light is intended for use with cage PC1101, PC1103, or PC1104. The magnetic ring holding the endcap in place is not designed to bear the weight of the glass sphere.

## **PRODUCT LIST**

| Name        | JACK O'LANTERN SMALL pendent sphere                                                                                                                                                                                                                                                                                                                                                                                                                                                                                                                                            |                                                                                                                                                                                                                                         |
|-------------|--------------------------------------------------------------------------------------------------------------------------------------------------------------------------------------------------------------------------------------------------------------------------------------------------------------------------------------------------------------------------------------------------------------------------------------------------------------------------------------------------------------------------------------------------------------------------------|-----------------------------------------------------------------------------------------------------------------------------------------------------------------------------------------------------------------------------------------|
| Туре        | pendent lamp                                                                                                                                                                                                                                                                                                                                                                                                                                                                                                                                                                   |                                                                                                                                                                                                                                         |
| ID          | PC1095                                                                                                                                                                                                                                                                                                                                                                                                                                                                                                                                                                         |                                                                                                                                                                                                                                         |
| Description | Light as a jewel of the home. A functional object in aesthetic elation, a sent<br>levitating metal frame bears tidings of the way and a luminous pearl in the for<br>inspiration taken from the carved pumpkin, Lucie Koldova's concept shows<br>house of light, beckoning passers-by to enter. This subtle and geometrically<br>combinations. It can be hung separately or in vertical lighting arrangements.<br>also a wall composition comprising five frames joined in a single module for<br>more than gravity to stay in place. Sizes and versions: Wall (Small), Pender | orm of a handblown matte sphere. With<br>the way and becomes a building block in the<br>v balanced light offers a wide variety of<br>In addition to the suspension variant, there is<br>up to five glass spheres, which rely on nothing |

# DATASHEET

Name Suspension frame

Type Jack O'Lantern Small

ID PC1104

**Description** Light as a jewel of the home. A functional object in aesthetic elation, a sentinel of the evening and the night. The subtle levitating metal frame bears tidings of the way with a luminous pearl in the form of a handblown matte sphere.

## **PRODUCT LIST**

| Name        | JACK O`LANTERN SMALL Triple pendent frame                                                                                                                                                                                                                                                                                                                                                                                                                                                                                                                                                     |                                                                                                                                                                                                                                 |
|-------------|-----------------------------------------------------------------------------------------------------------------------------------------------------------------------------------------------------------------------------------------------------------------------------------------------------------------------------------------------------------------------------------------------------------------------------------------------------------------------------------------------------------------------------------------------------------------------------------------------|---------------------------------------------------------------------------------------------------------------------------------------------------------------------------------------------------------------------------------|
| Туре        | pendent lamp                                                                                                                                                                                                                                                                                                                                                                                                                                                                                                                                                                                  | $\diamondsuit$                                                                                                                                                                                                                  |
| ID          | PC1104                                                                                                                                                                                                                                                                                                                                                                                                                                                                                                                                                                                        | $\Diamond$                                                                                                                                                                                                                      |
| Description | Light as a jewel of the home. A functional object in aesthetic elation, a sentin<br>levitating metal frame bears tidings of the way and a luminous pearl in the forr<br>inspiration taken from the carved pumpkin, Lucie Koldova's concept shows th<br>house of light, beckoning passers-by to enter. This subtle and geometrically to<br>combinations. It can be hung separately or in vertical lighting arrangements. It<br>also a wall composition comprising five frames joined in a single module for u<br>more than gravity to stay in place. Sizes and versions: Wall (Small), Pendent | n of a handblown matte sphere. With<br>e way and becomes a building block in the<br>palanced light offers a wide variety of<br>n addition to the suspension variant, there is<br>p to five glass spheres, which rely on nothing |