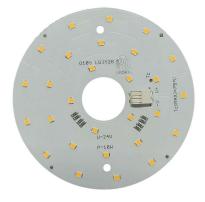

# DATASHEET LED SOURCE

# CM6131

| Туре              | LED module |
|-------------------|------------|
| Lamp wattage [W]  | 10 W       |
| Input voltage [V] | 24 VDC     |
| Energy class      | A+         |
| Flux [lm]         | 1510 lm    |
| Light colour [K]  | 2700 K     |
| CRI               | 80+        |
| Lifespan [h]      | 20000h     |
| Dimmable          | yes (PWM)  |
|                   |            |