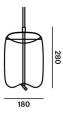

|   |          |
| Tech. description | The light comprises a component with LED                                                                         | glass shade, glass d<br>module, and linen ro                         | liffuser, metal oppe and is suspended                                    | + |          |

component with LED module, and linen rope and is suspended from the ceiling canopy with a special bracket. The bottom section of the light is engineered as SELV.

Colours options: https://brokis.sharepoint.com/:b:/s/brokis\_sp/EUIWkNC955BJsNme6ubTf10B4JwqgkXmhhxCc7hAlYtwsQ

### **CONSTRUCTION SPECIFICATION**

Weight: Construction material: Cord length [mm]: Mounting: Environment: 3.5 kg glass, metal, linen rope Individual, max. 5,000 mm Ceiling Indoor

#### **DIMENSIONS** [mm]



## **ELECTRICAL SPECIFICATION**

| Input voltage [V]: |
|--------------------|
| Freqvency [Hz]:    |
| Max. power [W]:    |
| Coverage IP:       |
| Socket:            |
| Light source:      |
| Energy class:      |

100 - 240 V 50-60 Hz 10 W 20 LED module -A+





BROKIS S.R.O. ŠPANIELOVA 1315/25 163 00 PRAHA 6 - ŘEPY CZECH REPUBLIC

ORG ID 64940799 VAT ID CZ64940799 C 42174 MĚSTSKÝ SOUD V PRAZE TEL +420 567 211 517 TECHNICAL@BROKIS.CZ INFO@BROKIS.CZ WWW.BROKIS.CZ

# DATASHEET LED SOURCE





# CM6131

| Туре              | LED module |
|-------------------|------------|
| Lamp wattage [W]  | 10 W       |
| Input voltage [V] | 24 VDC     |
| Energy class      | A+         |
| Flux [lm]         | 1510 lm    |
| Light colour [K]  | 2700 K     |
| CRI               | 80+        |
| Lifesp