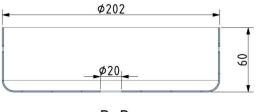

# **CEILING CANOPY**

Dimensions O x w [mm] Weight [kg] Material 202 x 60 mm 1.15 kg metal