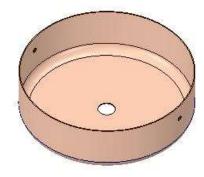

# **CEILING CANOPY**

Dimensions O x w [mm] Weight [kg] Material 202 x 60 mm 1.15 kg metal

# Drawing

**Canopy bracket** 

BROKIS S.R.O. ŠPANIELOVA 1315/25 163 00 PRAHA 6 - ŘEPY CZECH REPUBLIC

ORG ID 64940799 VAT ID CZ64940799 C 42174 MĚSTSKÝ SOUD V PRAZE TEL +420 567 211 517 TECHNICAL@BROKIS.CZ INFO@BROKIS.CZ WWW.BROKIS.CZ