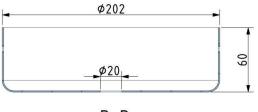

#### **DIMENSIONS** [mm]

# **CEILING CANOPY**

Dimensions O x w [mm] Weight [kg] Material 202 x 60 mm 1.15 kg metal