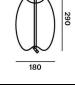

#### **DIMENSIONS** [mm]

### **CONSTRUCTION SPECIFICATION**

Weight: Construction material: Cord length [mm]: Mounting: Environment: 3 kg glass, metal, linen rope Individual, max. 5,000 mm Ceiling Indoor