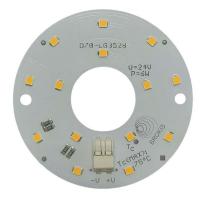

# DATASHEET LED SOURCE

# CM6130

| Туре              | LED module |
|-------------------|------------|
| Lamp wattage [W]  | 6 W        |
| Input voltage [V] | 24 VDC     |
| Energy class      | A+         |
| Flux [lm]         | 895 lm     |
| Light colour [K]  | 2700 K     |
| CRI               | 80+        |
| Lifespan [h]      | 20000h     |
| Dimmable          | yes (PWM)  |
|                   |            |