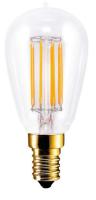

## DATASHEET RECOMMENDED BULBS

### CM5563

| Socket            | E14           |
|-------------------|---------------|
| Туре              | LED filament  |
| Lamp wattage [W]  | 4,7 W         |
| Input voltage [V] | 220 - 240 VAC |
| Energy class      | A+            |
| Flux [lm]         | 280 lm        |
| Light colour [K]  | 2200 K        |
| CRI               | 90+           |
| Lifespan [h]      | 20000h        |
| Dimmable          | yes           |
| Dimensions h x w  | 100 x 45 mm   |
| [mm]              |               |

230V, LED, E14, 4.7W, 2200K, 280lm, RA90, 360°, DIM

A CEB781