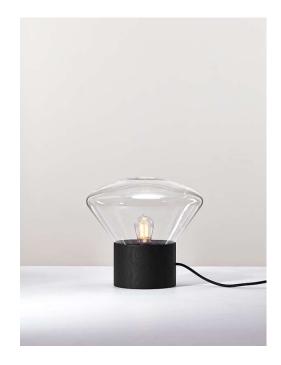

| DATASHEET |  |
|-----------|--|
| DAIAONEET |  |

Type:**MUFFINS**Name:Table lightID:PC910Designed by:Lucie Koldová & Dan Yeffet

Description

The timeless Muffins collection represents an extraordinary lighting experience. Since its market debut, it has taken on an iconic status and become a symbol of the Brokis brand. The sublimity of the design lies in the masterful combination of delicately contoured glass and solid wood.

**Tech. description** The lamp consists of a solid wooden base, which houses the bulb socket, and a glass shade.

Colours options: https://brokis.sharepoint.com/:b:/s/brokis\_sp/EThagZQucGZIv6UiyAHQHjgBCvnfg9sQfJw-KR88TdHRqQ

# **PRODUCT LIST**

| Name                  | MUFFINS MINI WOOD 06                                                                                                                                                                                                                                                                                                                                                                                                                                                                                                                                                                                      |                                                                                                                                                                                              |  |
|-----------------------|-----------------------------------------------------------------------------------------------------------------------------------------------------------------------------------------------------------------------------------------------------------------------------------------------------------------------------------------------------------------------------------------------------------------------------------------------------------------------------------------------------------------------------------------------------------------------------------------------------------|----------------------------------------------------------------------------------------------------------------------------------------------------------------------------------------------|--|
| Туре                  | table lamp                                                                                                                                                                                                                                                                                                                                                                                                                                                                                                                                                                                                |                                                                                                                                                                                              |  |
| ID                    | PC910                                                                                                                                                                                                                                                                                                                                                                                                                                                                                                                                                                                                     |                                                                                                                                                                                              |  |
| Description           | The timeless Muffins collection represents an extraordinary lighting experience. Since its market debut, it has taken on an<br>iconic status and become a symbol of the Brokis brand. The sublimity of the design lies in the masterful combination of<br>delicately contoured glass and solid wood. The lights, featuring a billowing glass shade set in a handcrafted wood base<br>together with a naked filament bulb, breathe new life into any space and elicit a festive ambience. The collection offers<br>multiple shape and size variants as well as a broad palette of glass colours and woods. |                                                                                                                                                                                              |  |
| Technical description | The craftsmanship applied in production follows in the centuries-old tradition precision crafting of hand-blown glass instills distinctive, enduring character. The glass shades are formed from multiple layers of molten glass, each of w prior to being blown into the mold. Up to 70% of the resulting quality is achieved the to detail is paid in handcrafting the wooden elements of the light. E artisan in a series of strictly observed production stages. We take special c ecologically friendly materials to treat it with.                                                                  | and outstanding quality in all Brokis products.<br>which is scrutinized by the master glassmaker<br>eved in this stage of production. No less<br>Each piece is individually processed by the |  |