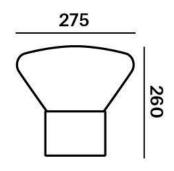

|  |

Type:**MUFFINS**Name:Table lightID:PC910Designed by:Lucie Koldová & Dan Yeffet



Description

The timeless Muffins collection represents an extraordinary lighting experience. Since its market debut, it has taken on an iconic status and become a symbol of the Brokis brand. The sublimity of the design lies in the masterful combination of delicately contoured glass and solid wood.



**Tech. description** The lamp consists of a solid wooden base, which houses the bulb socket, and a glass shade.

Colours options: https://brokis.sharepoint.com/:b:/s/brokis\_sp/EThagZQucGZIv6UiyAHQHjgBCvnfg9sQfJw-KR88TdHRqQ

### **CONSTRUCTION SPECIFICATION**

Weight: Construction material: Cord length [mm]: Mounting: Environment: 2.5 kg glass, wood, metal 2,280 mm Table Indoor

#### **DIMENSIONS** [mm]



CERTIFICATIONS

### **ELECTRICAL SPECIFICATION**

| Input voltage [V]: |
|--------------------|
| Freqvency [Hz]:    |
| Max. power [W]:    |
| Coverage IP:       |
| Socket:            |
| Light source:      |
| Energy class:      |

230 V 50-60 Hz 40 W 20 E14 -

A+ to E depending on light source



BROKIS S.R.O. ŠPANIELOVA 1315/25 163 00 PRAHA 6 - ŘEPY CZECH REPUBLIC

ORG ID 64940799 VAT ID CZ64940799 C 42174 MĚSTSKÝ SOUD V PRAZE TEL +420 567 211 517 TECHNICAL@BROKIS.CZ INFO@BROKIS.CZ WWW.BROKIS.CZ

2020\_08 PAGE 1

## DATASHEET RECOMMENDED BULBS





### CM5563

| Socket            | E14           |
|-------------------|---------------|
| Туре              | LED filament  |
| Lamp wattage [W]  | 4,7 W         |
| Input voltage [V] | 220 - 240 VAC |
| Energy class      | A+