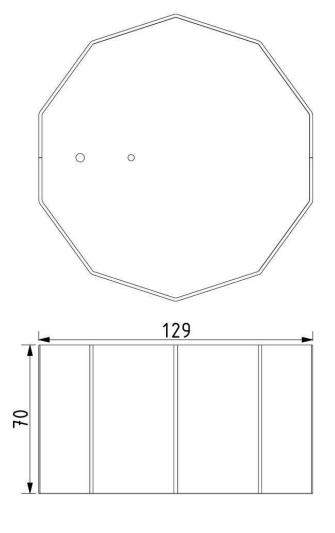

# **DIMENSIONS** [mm]

### **INNER FIXTURE**

Dimensions O x w [mm] Weight [kg] Material 129 x 70 mm 1 kg metal