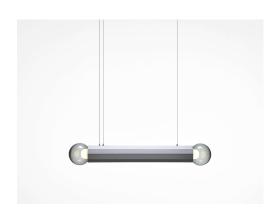

#### **Description**

The dominant feature of the Prisma collection is an extravagant metal fixture with a distinctive finish. Classic handblown glass spheres are anchored to either one or both ends of a robust decagonal metal prism that lends the collection its name. The shape in combination with the striking surface reflect light at different and unexpected angles, like a prism. With a choice of three different elegant finishes - brushed steel, galvanized yellow zinc gloss, or galvanized yellow zinc matte - the light is a bold artistic object in the interior offering unique vertical, horizontal, and diagonal compositions with subtle colourful reflections. The collection consists of a horizontal pendent light with two dual glass spheres and a vertical pendent light with a single glass sphere, both of which hang from wire ropes. Another typological variant is an impressive floor light, a majestic light sculpture in the form of a robust upright decagon topped with a luminous glass sphere.

#### Description

The dominant feature of the Prisma collection is an extravagant metal fixture with a distinctive finish. Classic handblown glass spheres are anchored to either one or both ends of a robust decagonal metal prism that lends the collection its name. The shape in combination with the striking surface reflect light at different and unexpected angles, like a prism. With a choice of two different elegant finishes – brushed steel or yellow zinc lacquer – the light is a bold artistic object in the interior offering unique vertical, horizontal, and diagonal compositions with subtle colourful reflections. The collection consists of a horizontal pendent light with two dual glass spheres and a vertical pendent light with a single glass sphere, both of which hang from wire ropes. Another typological variant is an impressive floor light, a majestic light sculpture in the form of a robust upright decagon topped with a luminous glass sphere. The structured finish on the metal fixture is one of the defining traits of the collection, and together with transparent glass or grey smoke glass constitutes a jewel with which to adom private interiors as well as hotels and restaurants.