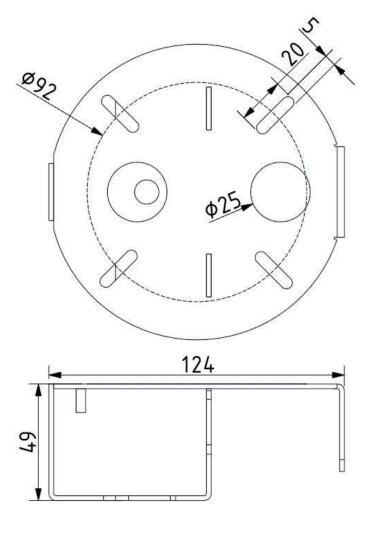

ironment:** 

# **DIMENSIONS** [mm]



#### **ELECTRICAL SPECIFICATION**

100 - 240 V Input voltage [V]: 50-60 Hz Frequency [Hz]: Max. power [W]: 12 W Coverage IP:

LED module Socket:

**Light source:** Ε **Energy class:** 

**CERTIFICATIONS** 





BROKIS S.R.O. ŠPANIELOVA 1315/25 163 00 PRAHA 6 - ŘEPY **CZECH REPUBLIC** 

ORG ID 64940799 VAT ID CZ64940799 C 42174 MĚSTSKÝ SOUD V PRAZE

TEL +420 567 211 517 TECHNICAL@BROKIS.CZ INFO@BROKIS.CZ WWW.BROKIS.CZ

2022 10 PAGE 1

# DATASHEET LED SOURCE





CM15124

Type
Lamp wattage [W]
Input voltage [V]
Energy class
Flux [Im]
Light colour [K]
CRI
Dimmable

LED module 6 W 24 VDC E 683 Im 2700 K 90+ yes

# DATASHEET FIXING



### **INNER FIXTURE**

Dimensions O x w [mm] Weight [kg] Material 129 x 70 mm 1 kg metal



# Drawing



# Hole placement



# DATASHEET FIXING



Suspension spacing: 471 mm

**Drawing** 



BROKIS S.R.O.

# PRODUCT INFORMATION SHEET



Name PRISMA PENDENT DOUBLE SMALL 700

Type pendent lamp

**ID** PC1314

#### Description

The dominant feature of the Prisma collection is an extravagant metal fixture with a distinctive finish. Classic handblown glass spheres are anchored to either one or both ends of a robust decagonal metal prism that lends the collection its name. The shape in combination with the striking surface reflect light at different and unexpected angles, like a prism. With a choice of two different elegant finishes – brushed steel or yellow zinc lacquer – the light is a bold artistic object in the interior offering unique vertical, horizontal, and diagonal compositions with subtle colourful reflect