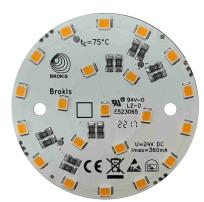

# DATASHEET LED SOURCE

CM15124

Type
Lamp wattage [W]
Input voltage [V]
Energy class
Flux [Im]
Light colour [K]
CRI
Dimmable

LED module 6 W 24 VDC E 683 Im 2700 K 90+ yes