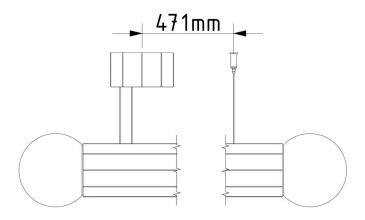

TION**

100 - 240 V Input voltage [V]: 50-60 Hz Frequency [Hz]: Max. power [W]: 12 W Coverage IP:

LED module Socket:

**Light source:** Ε **Energy class:** 

**CERTIFICATIONS** 





BROKIS S.R.O. ŠPANIELOVA 1315/25 163 00 PRAHA 6 - ŘEPY **CZECH REPUBLIC** 

ORG ID 64940799 VAT ID CZ64940799 C 42174 MĚSTSKÝ SOUD V PRAZE

TEL +420 567 211 517 TECHNICAL@BROKIS.CZ INFO@BROKIS.CZ WWW.BROKIS.CZ

2022 10 PAGE 1

# DATASHEET LED SOURCE





CM15124

Type
Lamp wattage [W]
Input voltage [V]
Energy class
Flux [Im]
Light colour [K]
CRI
Dimmable

LED module 6 W 24 VDC E 683 Im 2700 K 90+ yes

# DATASHEET FIXING



### **INNER FIXTURE**

Dimensions O x w [mm] Weight [kg] Material 129 x 70 mm 1 kg metal



# Drawing



# Hole placement



# DATASHEET FIXING



Suspension spacing: 471 mm

**Drawing** 



BROKIS S.R.O.

# PRODUCT INFORMATION SHEET



Name PRISMA PENDENT DOUBLE SMALL 700

Type pendent lamp

**ID** PC1314

#### Description

The dominant feature of the Prisma collection is an extravagant metal fixture with a distinctive finish. Classic handblown glass spheres are anchored to either one or both ends of a robust decagonal metal prism that lends the collection its name. The shape in combination with the striking surface reflect light at different and unexpected angles, like a prism. With a choice of two different elegant finishes – brushed steel or yellow zinc lacquer – the light is a bold artistic object in the interior offering unique vertical, horizontal, and diagonal compositions with subtle colourful reflections. The collection consists of a horizontal pendent light with t