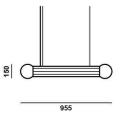

# **DIMENSIONS** [mm]

# DATASHEET FIXING

Suspension spacing: 471 mm

**Drawing** 

BROKIS S.R.O.