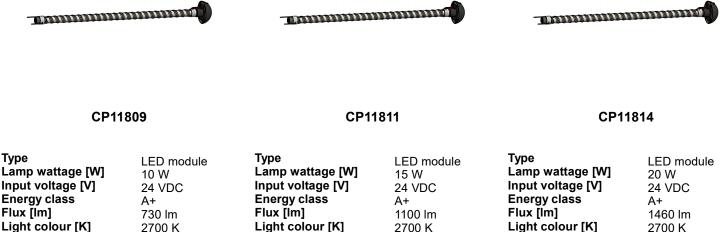

# DATASHEET LED SOURCE

Lamp wattage [W] Input voltage [V] Energy class Flux [lm] Light colour [K] CRI Lifespan [h] Dimmable

2700 K 80+ 20000h yes (PWM)

Light colour [K] CRI Lifespan [h] Dimmable

2700 K 80+ 20000h yes (PWM) CRI Lifespan [h] Dimmable

80+ 20000h yes (PWM)

BROKIS S.R.O. ŠPANIELOVA 1315/25 163 00 PRAHA 6 - ŘEPY CZECH REPUBLIC

ORG ID 64940799 VAT ID CZ64940799 C 42174 MĚSTSKÝ SOUD **V PRAZE** 

TEL +420 567 211 517 TECHNICAL@BROKIS.CZ INFO@BROKIS.CZ WWW.BROKIS.CZ