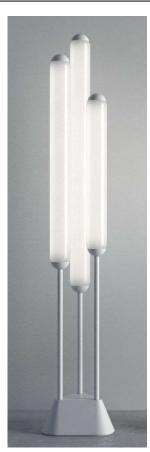

#### **PURO FLOOR** Name: Floor light

PC1253 Designed by: Lucie Koldová

Type:

ID:

#### Description

Puro Floor is the latest addition to the Puro family, expanding an already extensive range of interior lighting possibilities. The Puro family is a boldly minimalistic variation on atmospheric pendent lights. Inspiration for the collection and its name come from the Spanish word for "cigar", which also means "pure" and is a reference to the composition's clean lines. Puro Floor is available in two sizes in matte opal or smoke grey glass, and the light tubes can be combined in different colours. The diffused glow of the tubes elicits a dynamic ambience, while the matte finish provides an element of subtle provocation. With their elegant minimalist lines and the option of combining tubes of different colours, Puro Floor represent an intriguing lighting element for residential projects, grandiose shopping spaces, and hotels and restaurants.

Tech. description

Puro Floor comprises a robust metal base for stability, LED light sources, and glass tubes of opal or grey glass. The light is fitted with a 3P power cord.

Colours options: https://brokis.sharepoint.com/:b:/s/brokis\_sp/EegTRZ4gagNMtHX2jXgSmLcBiRHUMOn9uchAeNZLRI3Nug