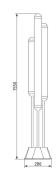

## CONSTRUCTION SPECIFICATION

Weight: **Construction material:** Cord length [mm]: Mounting: **Environment:** 

18 kg glass, metal 2,000 mm Floor Indoor

## **DIMENSIONS** [mm]