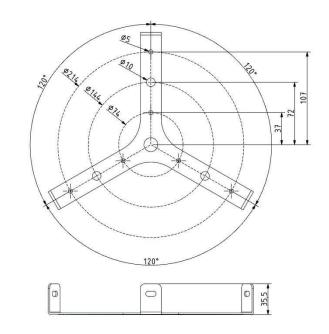

## Drawing

Hole placement

BROKIS S.R.O. ŠPANIELOVA 1315/25 163 00 PRAHA 6 - ŘEPY CZECH REPUBLIC ORG ID 64940799 VAT ID CZ64940799 C 42174 MĚSTSKÝ SOUD V PRAZE TEL +420 567 211 517 TECHNICAL@BROKIS.CZ INFO@BROKIS.CZ WWW.BROKIS.CZ