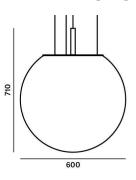

me: Pendent light ID: PC1284 Designed by: Lucie Koldová



Description

A sphere as a universal shape, yet whose upper section has been dramatically severed. The clean cut comprises the main characteristic of the Sfera project light – a timeless piece that casts a soft light from within handblown matte opal glass.



Tech. description

The light comprises a glass shade, metal body with Brokis connector and E27 socket, metal cap, and power cord with Brokis connector. The light is hung from a ceiling canopy.

Colours options: https://brokis.sharepoint.com/:b:/s/brokis\_sp/EagcnKcsuW5KnDPAD0ko9FYB4DykEkTAGvbRdkEFWypnkw

### **CONSTRUCTION SPECIFICATION**

Weight: Construction material: Cord length [mm]: Mounting: Environment:

10 kg glass, metal 2,000 mm Ceiling Indoor

#### DIMENSIONS [mm]



CERTIFICATIONS

#### **ELECTRICAL SPECIFICATION**

Input voltage [V]: Freqvency [Hz]: Max. power [W]: Coverage IP: Socket: Light source: Energy class: 230 V 50-60 Hz 60 W 20 E27

A+ to E depending on light source



BROKIS S.R.O. ŠPANIELOVA 1315/25 163 00 PRAHA 6 - ŘEPY CZECH REPUBLIC ORG ID 64940799 VAT ID CZ64940799 C 42174 MĚSTSKÝ SOUD V PRAZE TEL +420 567 211 517 TECHNICAL@BROKIS.CZ INFO@BROKIS.CZ WWW.BROKIS.CZ

2022\_01 PAGE 1

## DATASHEET FIXING



#### **INNER FIXTURE**

Dimensions O x w [mm] Weight [kg] Material 300 x 50 mm 2,2 kg metal



## Drawing

Hole placement







BROKIS S.R.O. ŠPANIELOVA 1315/25 163 00 PRAHA 6 - ŘEPY CZECH REPUBLIC ORG ID 64940799 VAT ID CZ64940799 C 42174 MĚSTSKÝ SOUD V PRAZE TEL +420 567 211 517 TECHNICAL@BROKIS.CZ INFO@BROKIS.CZ WWW.BROKIS.CZ

# **P