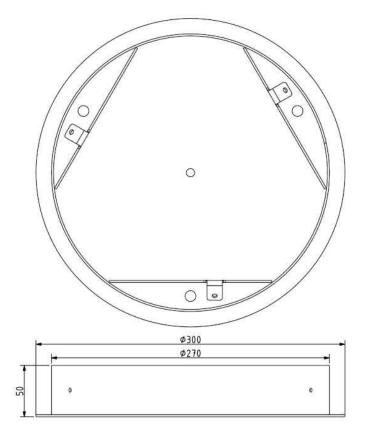

#### **INNER FIXTURE**

Dimensions O x w [mm] Weight [kg] Material 300 x 50 mm 2,2 kg metal

## Drawing

Hole placement

BROKIS S.R.O. ŠPANIELOVA 1315/25 163 00 PRAHA 6 - ŘEPY CZECH REPUBLIC ORG ID 64940799 VAT ID CZ64940799 C 42174 MĚSTSKÝ SOUD V PRAZE TEL +420 567 211 517 TECHNICAL@BROKIS.CZ INFO@BROKIS.CZ WWW.BROKIS.CZ