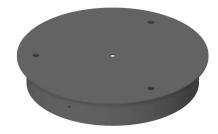

#### **INNER FIXTURE**

Dimensions O x w [mm] Weight [kg] Material 300 x 50 mm 2,2 kg metal

## Drawing

Hole placement

BROKIS S.R.O. ŠPANIELOVA 1315/25 163 00 PRAHA 6 - ŘEPY CZECH REPUBLIC ORG ID 64940799 VAT ID CZ64940799 C 42174 MĚSTSKÝ SOUD V PRAZE TEL +420 567 211 517 TECHNICAL@BROKIS.CZ INFO@BROKIS.CZ WWW.BROKIS.CZ