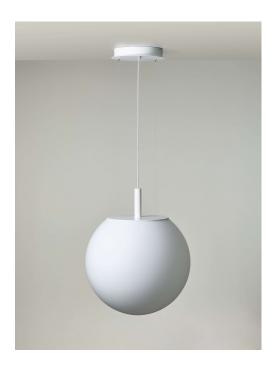

Type: SFERA Name: Pendent light ID: PC1284 Designed by: Lucie Koldová

Description

A sphere as a universal shape, yet whose upper section has been dramatically severed. The clean cut comprises the main characteristic of the Sfera project light – a timeless piece that casts a soft light from within handblown matte opal glass.

Tech. description

The light comprises a glass shade, metal body with Brokis connector and E27 socket, metal cap, and power cord with Brokis connector. The light is hung from a ceiling canopy.

Colours options: https://brokis.sharepoint.com/:b:/s/brokis\_sp/EagcnKcsuW5KnDPAD0ko9FYB4DykEkTAGvbRdkEFWypnkw