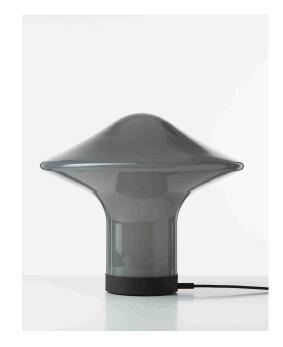

## **DATASHEET**

**TROTTOLA** Type:

Name: Table light ID: PC1324 Designed by: Federico Peri

## **Description**

Trottola is a new collection of suspension and table lights whose shape elicits memories of a popular childhood toy - the spinning top. The aesthetics of the design are carried on an enchanting luminance that passes through an opal diffusor and opaline glass to reveal a playful contrast of shadows and light.

Tech. description The light comprises a dural fixture with LED module, a fixture cover, and a glass shade attached to the fixture with three set screws. The light is connected to the power cable via a BROKIS connector. The power cable is fitted with an electronic dimmer for adjustment of the intensity and colour temperature of the light (tunable white).

### Description

Trottola is a new collection of suspension and table lights whose shape elicits memories of a popular childhood toy – the spinning top. The aesthetics of the design are carried on an enchanting luminance that passes through an opal diffusor and opaline glass to reveal a playful contrast of shadows and light. The LED source is housed in a base clad in pressed aluminium, which in turn is finished in an attractive black or silver anodized. Brightness and light temperature can be adjusted with a simple turn of the elegant dimmer by the table versions of the collection. Trottola offers two sizes of suspension and table lights in handblown opaline glass. The table variant is fitted with the innovative BROKIS connector, which makes it easy to disconnect the light and move it about the interior and also facilitates disassembly for maintenance and cleaning. As if by magic, the semi-transparent object comes to life with a gentle glow to reveal a fascinating playscape of shapes and shadows in the interior.

### Technical description

The technologies used in production are based on several centuries of tradition and artisanal evolution. The precision crafting of handblown glass instils distinctive, enduring character and outstanding quality in all BROKIS products. The glass shades are formed from multiple layers of molten glass, each of which is scrutinized by the master glassmaker prior to being blown into the mould. Up to 70% of the resulting quality is achieved in this stage of production. In the table version, an unique solution called Tunable White allows users to adjust the brightness and colour temperature of the light with a simple turn of elegant knobs. The table version is also fitted with a special connector developed by BROKIS that allows the light to be easily disconnected and moved from one place to another and also enables disassembly for cleaning and maintenance.