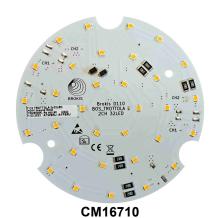

## **ELECTRICAL SPECIFICATION**

100 - 240 V Input voltage [V]: 50-60 Hz Frequency [Hz]: Max. power [W]: 12 W Coverage IP: Socket: LED module

Ε

**Light source: Energy class:**  **CERTIFICATIONS** 

BROKIS S.R.O. ŠPANIELOVA 1315/25 163 00 PRAHA 6 - ŘEPY **CZECH REPUBLIC** 

90+

yes

Type
Lamp wattage [W]
Input voltage [V]
Energy class
Flux [Im]
Light colour [K]
CRI

**Dimmable** 

LED module 10 W 24 VDC E 1260-1350 Im 2700-6500 K 90+ yes - tunable white

BROKIS S.R.O.