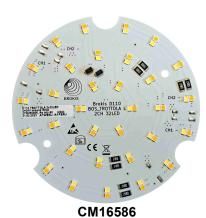

## **ELECTRICAL SPECIFICATION**

100 - 240 V Input voltage [V]: 50-60 Hz Frequency [Hz]: Max. power [W]: 12 W Coverage IP: Socket: LED module

Ε

**Light source: Energy class:**  **CERTIFICATIONS** 

BROKIS S.R.O. ŠPANIELOVA 1315/25 163 00 PRAHA 6 - ŘEPY **CZECH REPUBLIC** 

90+

yes

Type
Lamp wattage [W]
Input voltage [V]
Energy class
Flux [Im]
Light colour [K]
CRI

**Dimmable** 

LED module 10 W 24 VDC E 1260-1350 Im 2700-6500 K 90+ yes - tunable white

BROKIS S.R.O.