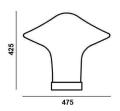

## **DIMENSIONS** [mm]

## CONSTRUCTION SPECIFICATION

Weight: 6.5 kg glass, metal **Construction material:** 2,400 mm Cord length [mm]: Table Mounting: **Environment:** Indoor