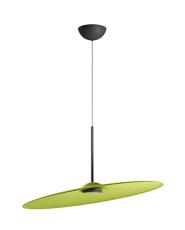

#### Material

Available structure colours
Green
Other colours available

**Included accessories** LED Dimmable electronic driver

Weight Lamp Net: 6 kg

**Packaging** Gross weight: 0 kg Volume: 0 m<sup>3</sup> Number of boxes: