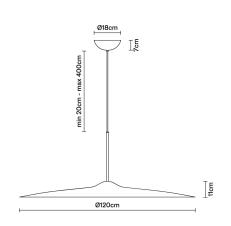

# :Fabbian

# Acustica

## F58A3143

Gio Minelli & Marco Fossati





#### Dimensions



**Voltage** 100-277V Dimmable LED

### Light source and alternative bulbs

the light source is central and fixed.

LED 1x20W-3000K 1604lm Cri 90+

#### Material

Available structure colours
Green
Other colours available

**Included accessories** LED Dimmable electronic driver

Weight Lamp Net: 6 kg

**Packaging** Gross weight: 0 kg Volume: 0 m<sup>3</sup> Number of boxes:

#### In the same family



Sospensione

Specs

Fabbian s.r.l. | via Santa Brigida 50, 31023 Castelminio di Resana (TV) Italy | tel. +39 0423 4848 | fax +39 0423 484395 | www.fabbian.com | info@fabbian.com

Pictures, descriptions, dimensions and technical data have to be considered as purely indicative. While maintaining the basic characteristics of the product, the manufacturer reserves the right to make modifications