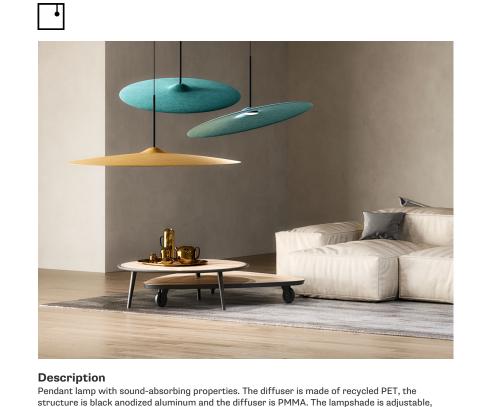

# :Fabbian

# Acustica

## F58A3143

Gio Minelli & Marco Fossati





#### Dimensions



**Voltage** 100-277V Dimmable LED

### Light source and alternative bulbs

the light source is central and fixed.

LED 1x20W-3000K 1604lm Cri 90+

#### Material

Available structure colours
Green
Other colours available

**Included accessories** LED Dimmable electronic driver

Weight Lamp Net: 6 kg

**Packaging** Gross weight: 0 kg Volume: 0 m<sup>3</sup> Number of boxes:

#### In the same family



Sospensione

Specs

Fabbian s.r.l. | via Santa Brigida 50, 31023 Castelminio di Resana (TV) Italy | tel. +39 0423 4848 | fax +39 0423 484395 | www.fabbian.com | info@fabbian.com

Pictures, descriptions, dimensions and technical data have to be considered as purely indicative. While maintaining the basic characteristics of the product, the manufacturer reserves the right t