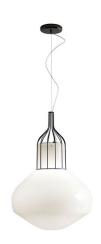

### Description

Pendant lamp with shiny white blown glass diffuser and black chrome metal structure

### Material

Glass - Metal

### Available structure colours

Black chrome

Other colours available