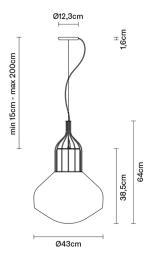

# : Fabbian

# **AÉROSTAT**

# F27A1324

Guillaume Delvigne





### Description

Pendant lamp with shiny white blown glass diffuser and black chrome metal structure



### **Dimensions**



Socket

Voltage 220-240V

### Light source and alternative bulbs

cod. A10234C01

E27 1x13W - LED Max Watt. 150W

### Material

Glass - Metal

### Available diffuser colours

White

### Available structure colours

Black chrome

Other colours available

## Not included accessories

Bulb

# Weight Lamp

Net: 5.01 kg

# **Packaging**

Gross weight: 7.75 kg Volume: 0.172 m<sup>3</sup> Number of boxes: 1

## In the same family



### **Specs**



IP20