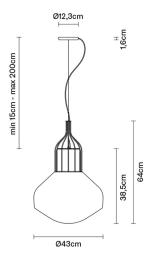

# :Fabbian

# **AÉROSTAT**

## F27A1341

Guillaume Delvigne





#### Description

Pendant lamp with shiny white blown glass diffuser and copper-plated metal structure.



#### **Dimensions**



Voltage 220-240V Socket 1xE27

## Light source and alternative bulbs

cod. A10234C01

E27 1x13W - LED Max Watt. 150W

### Material

Glass - Metal

#### Available diffuser colours

White

## Available structure colours

Copper

Other colours available

## Not included accessories

Bulb

### Weight Lamp

Net: 5.01 kg

#### **Packaging**

Gross weight: 7.75 kg Volume: 0.172 m³ Number of boxes: 1

## Specs



IP20

## In the same family