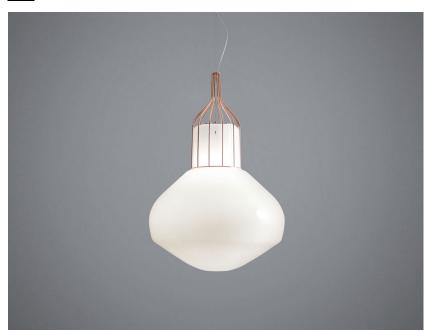

#### Description

Pendant lamp with shiny white blown glass diffuser and copper-plated metal structure.