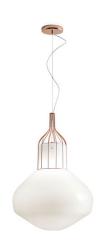

#### Description

Pendant lamp with shiny white blown glass diffuser and copper-plated metal structure.