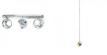

#### Description

Wall lamp with adjustable varnished crystal red painted diffuser. Polished chrome-plated metal structure.

Voltage 220-240V Socket 1xGU10

Light source and alternative bulbs cod. A11105C01

GU10 1x7W - LED Max Watt. 50W Material

Crystal glass - Metal

Available diffuser colours

Red

Other colours available

Available structure colours

Chrome

#### **Specs**

IP20

Multiple Track pendant Spot on track wall/ceiling