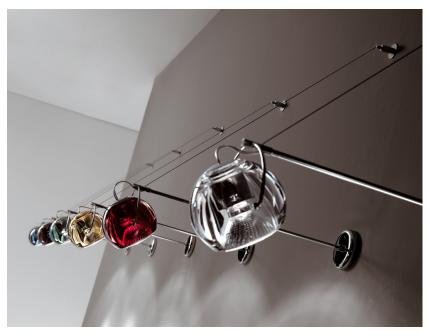

#### Description

Wall lamp with adjustable varnished crystal red painted diffuser. Polished chrome-plated metal structure.

Voltage 220-240V Socket 1xGU10

Light source and alternative bulbs cod. A11105C01

GU10 1x7W - LED Max Watt. 50W Material

Crystal glass - Metal

Available diffuser colours

Red

Other colours available

Available structure colours

Chrome