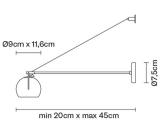

# :Fabbian

## **BELUGA COLOUR**

## D57D0303

Marc Sadler





# Dimensions



#### Description

Wall lamp with adjustable varnished crystal red painted diffuser. Polished chrome-plated metal structure.

Voltage 220-240V Socket 1xGU10

Light source and alternative bulbs cod. A11105C01

GU10 1x7W - LED Max Watt. 50W Material

Crystal glass - Metal

Available diffuser colours

Red

Other colours available

Available structure colours

Chrome

#### Not included accessories

Bulb

Weight Lamp

Net: 1 kg

Packaging

Gross weight: 2 kg Volume: 0.01 m³ Number of boxes: 1

#### **Specs**

IP20











Multiple Track pendant Spot on track wall/ceiling