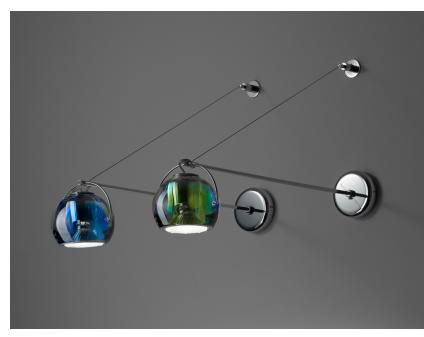

#### Description

Wall lamp with adjustable varnished crystal blue painted diffuser. Polished chrome-plated metal structure.

**Voltage** 220-240V

Socket 1xGU10