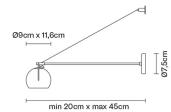

#### Dimensions

Material

Blue

Chrome

Pendant

õ 😨

In the same family

Crystal glass - Metal