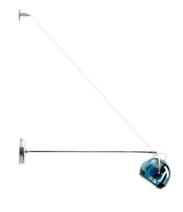

#### Description

Wall lamp with adjustable varnished crystal blue painted diffuser. Polished chrome-plated metal structure.

**Voltage** 220-240V

Socket 1xGU10