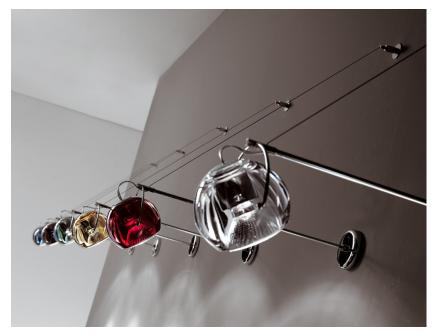

#### Description

Wall lamp with adjustable varnished crystal copper painted diffuser. Polished chrome-plated metal structure.

Voltage

220-240V

Socket

1xGU10

Light source and alternative bulbs

cod. A11105C01

GU10 1x7W - LED Max Watt. 50W

Material

Crystal glass - Metal

Available diffuser colours

Copper

Other colours available

Available structure colours

Chrome