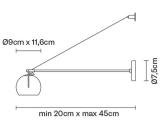

# : Fabbian

## **BELUGA COLOUR**

## D57D0341

Marc Sadler





#### **Dimensions**



#### Description

Wall lamp with adjustable varnished crystal copper painted diffuser. Polished chrome-plated metal structure.

Voltage

220-240V

Socket

1xGU10

Light source and alternative bulbs

cod. A11105C01

GU10 1x7W - LED Max Watt. 50W

Material

Crystal glass - Metal

Available diffuser colours

Copper

Other colours available

Available structure colours

Chrome

### Not included accessories

Bulb

Weight Lamp

Net: 1 kg

**Packaging** 

Gross weight: 2 kg Volume: 0.01 m<sup>3</sup> Number of boxes: 1

### **Specs**

IP20





# In the same family



Track pendant Spot on track