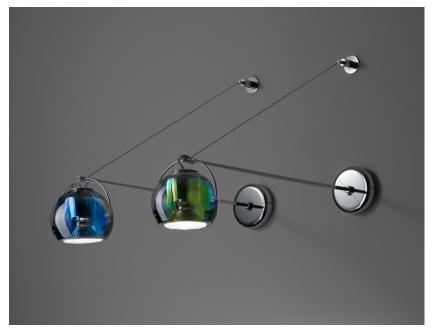

#### Description

Wall lamp with adjustable varnished crystal green painted diffuser. Polished chrome-plated metal structure.

Voltage

220-240V

Socket

1xGU10

#### Available diffuser colours

Green

Other colours available

#### Available structure colours

Chrome