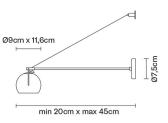

# :Fabbian

# **BELUGA COLOUR**

# D57D0343

Marc Sadler





#### **Dimensions**



#### Description

Wall lamp with adjustable varnished crystal green painted diffuser. Polished chrome-plated metal structure.

Voltage

220-240V

Socket

1xGU10

# Light source and alternative bulbs

cod. A11105C01

GU10 1x7W - LED Max Watt. 50W

### Material

Crystal glass - Metal

#### Available diffuser colours

Green

Other colours available

#### Available structure colours

Chrome

## Not included accessories

Bulb

### Weight Lamp

Net: 1 kg

#### Packaging

Gross weight: 2 kg Volume: 0.01 m³ Number of boxes: 1

### Specs

IP20