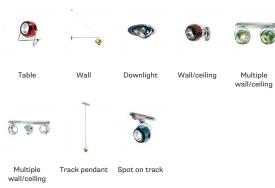

# : Fabbian

## **BELUGA COLOUR**

### D57A1143

Marc Sadler





#### Description

Pendant lamp with adjustable varnished crystal green painted diffuser. Polished chrome-plated metal structure.

Voltage 220-240V

Socket 1xGU10

#### Light source and alternative bulbs cod. A11105C01

GU10 1x7W - LED Max Watt. 50W

#### Material

**Dimensions** 

Crystal glass - Metal

#### Available diffuser colours

Green

Other colours available

#### Available structure colours

Chrome

#### Not included accessories

Bulb

#### Weight Lamp

Net: 1.1 kg

#### **Packaging**

Gross weight: 3.1 kg Volume: 0.02 m<sup>3</sup> Number of boxes: 1

### **Specs**

IP20





### In the same family



min 5cm - max 98cm

Tg.

Ø9cm 11,6cm