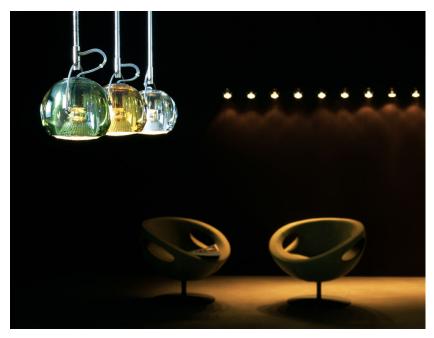

## **BELUGA COLOUR**

### D57A1143

Marc Sadler

#### Description

Pendant lamp with adjustable varnished crystal green painted diffuser. Polished chrome-plated metal structure.

Voltage 220-240V

Socket 1xGU10

#### Available diffuser colours

Green

Other colours available

#### Available structure colours

Chrome