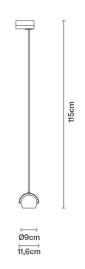

# :Fabbian

# **BELUGA COLOUR**

# D57J0500

Marc Sadler





### Description

 $\label{thm:continuous} \mbox{Track light with adjustable transparent crystal diffuser. Polished chrome-plated metal structure.}$ 

Voltage 220-240V Socket 1xGU10

Light source and alternative bulbs cod. A11105C01

GU10 1x7W - LED Max Watt. 50W

#### Not included accessories

Bulb Track

Weight Lamp Net: 1.03 kg Packaging

Gross weight: 2.01 kg Volume: 0.035 m³ Number of boxes: 1

**Specs** 

IP20







#### **Dimensions**



## Material

Crystal glass - Metal

### Available diffuser colours

#### Available structure colours

Chrome





Multiple wall/ceiling Multiple wall/ceiling Spot on track