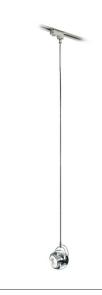

# D57J0500

Marc Sadler

### Description

 $\label{thm:continuous} \mbox{Track light with adjustable transparent crystal diffuser. Polished chrome-plated metal structure.}$ 

Voltage 220-240V Socket 1xGU10

Light source and alternative bulbs cod. A11105C01

GU10 1x7W - LED Max Watt. 50W

## Material

Crystal glass - Metal