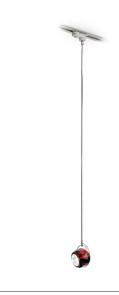

#### Description

Track light with adjustable varnished crystal red painted diffuser. Polished chrome-plated metal structure.

Voltage 220-240V

Socket 1xGU10

#### **Dimensions**