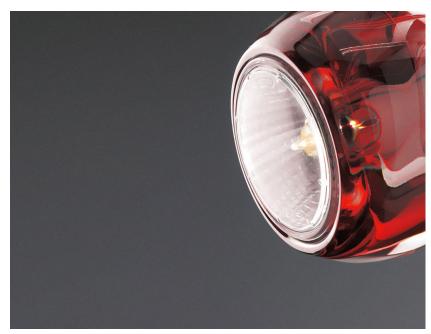

# **BELUGA COLOUR**

# D57J0503

Marc Sadler

#### Description

Track light with adjustable varnished crystal red painted diffuser. Polished chrome-plated metal structure.

Voltage 220-240V

Socket 1xGU10

#### Available diffuser colours

Red

Other colours available

#### Available structure colours

Chrome