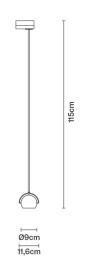

# : Fabbian

# **BELUGA COLOUR**

# D57J0503

Marc Sadler





#### Description

Track light with adjustable varnished crystal red painted diffuser. Polished chrome-plated metal structure.

Voltage 220-240V

Socket 1xGU10

# Light source and alternative bulbs

cod. A11105C01

GU10 1x7W - LED Max Watt. 50W

## Not included accessories

Bulb Track

Weight Lamp

Net: 1.03 kg

**Packaging** 

Gross weight: 2.01 kg Volume: 0.035 m<sup>3</sup> Number of boxes: 1

### **Specs**

IP20







#### **Dimensions**



### Material

Crystal glass - Metal

#### Available diffuser colours

Red

Other colours available

#### Available structure colours

Chrome