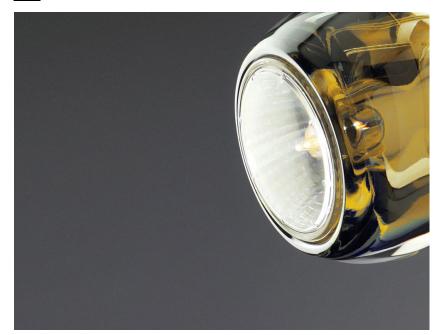

#### Dimensions

Material

Yellow

Chrome

In the same family

Crystal glass - Metal

Available diffuser colours

Other colours available

Available structure colours

Voltage 220-240V

Socket 1xGU10

### Light source and alternative bulbs cod. A11105C01

GU10 1x7W - LED Max Watt. 50W

Not included accessories Bulb Track

Weight Lamp Net: 1.03 kg

Packaging Gross weight: 2.01 kg Volume: 0.035 m<sup>3</sup> Number of boxes: 1