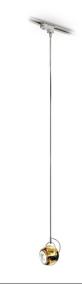

#### Dimensions

Material

Yellow

Chrome

In the same family

Crystal glass - Metal

Available diffuser colours

Other colours available

Available structure colours

Voltage 220-240V

Socket 1xGU10