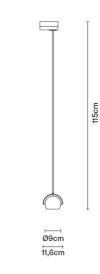

#### Dimensions

Material

Yellow

Chrome

In the same family

Crystal glass - Metal

Available diffuser colours

Other colours available