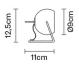

# : Fabbian

## **BELUGA COLOUR**

## D57B0303

Marc Sadler





#### **Dimensions**



#### Description

Table lamp with adjustable varnished crystal red painted diffuser. Polished chrome-plated metal structure.

Voltage

220-240V

Socket

1xGU10

Light source and alternative bulbs

cod. A11105C01

GU10 1x7W - LED Max Watt. 50W

Material

Crystal glass - Metal

Available diffuser colours

Red

Other colours available

Available structure colours

Chrome

## Not included accessories

Bulb

Weight Lamp

Net: 0.92 kg

**Packaging** 

Gross weight: 0.99 kg Volume: 0.004 m<sup>3</sup> Number of boxes: 1

### **Specs**

IP20





## In the same family