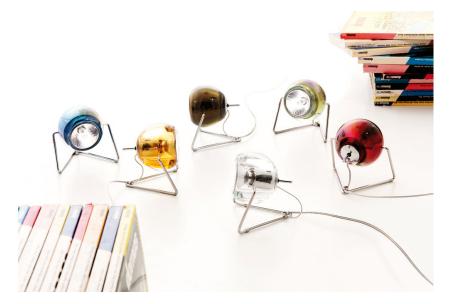

## **BELUGA COLOUR**

## D57B0303

Marc Sadler

#### Description

Table lamp with adjustable varnished crystal red painted diffuser. Polished chrome-plated metal structure.

Voltage

220-240V

Socket

1xGU10

Light source and alternative bulbs

cod. A11105C01