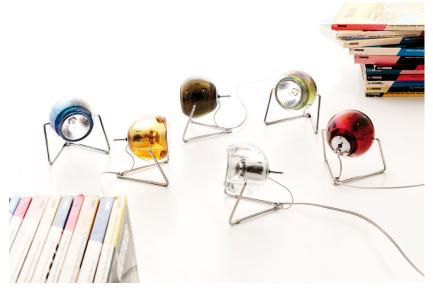

# : Fabbian

# **BELUGA COLOUR**

# D57B0304

Marc Sadler





#### **Dimensions**



#### Description

Table lamp with adjustable varnished crystal yellow painted diffuser. Polished chrome-plated metal structure.

Voltage

220-240V

Socket

1xGU10

Light source and alternative bulbs

cod. A11105C01

GU10 1x7W - LED Max Watt. 50W

Material

Crystal glass - Metal

Available diffuser colours

Yellow

Other colours available

Available structure colours

Chrome

### Not included accessories

Bulb

Weight Lamp

Net: 0.92 kg

**Packaging** 

Gross weight: 0.99 kg Volume: 0.004 m<sup>3</sup> Number of boxes: 1

**Specs** 

IP20





### In the same family