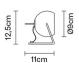

#### **Dimensions**

#### Description

Table lamp with adjustable varnished crystal yellow painted diffuser. Polished chrome-plated metal structure.

Voltage

220-240V

Socket

1xGU10

Light source and alternative bulbs

cod. A11105C01