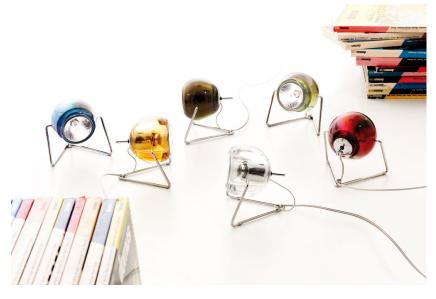

## **BELUGA COLOUR**

### D57B0331

Marc Sadler

#### Description

Table lamp with adjustable varnished crystal blue painted diffuser. Polished chrome-plated metal structure.

Voltage

220-240V

Socket

1xGU10

Light source and alternative bulbs

cod. A11105C01

GU10 1x7W - LED Max Watt. 50W

Material

Crystal glass - Metal

Available diffuser colours

Blue

Other colours available

Available structure colours

Chrome