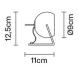

#### Description

Table lamp with adjustable varnished crystal blue painted diffuser. Polished chrome-plated metal structure.

Voltage

220-240V

Socket

1xGU10

Light source and alternative bulbs

cod. A11105C01

GU10 1x7W - LED Max Watt. 50W

Material

Crystal glass - Metal

Available diffuser colours

Blue

Other colours available

Available structure colours

Chrome

### Not included accessories

Bulb

Weight Lamp

Net: 0.92 kg

**Packaging** 

Gross weight: 0.99 kg Volume: 0.004 m<sup>3</sup> Number of boxes: 1

Specs

IP20