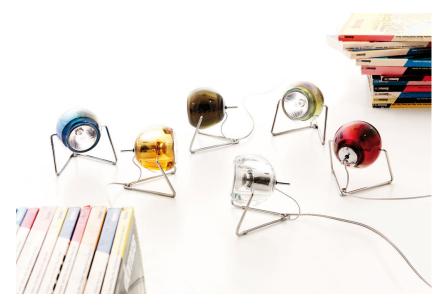

## D57B0341

Marc Sadler

## Description

Table lamp with adjustable varnished crystal copper painted diffuser. Polished chrome-plated metal structure.

Voltage

220-240V

Socket

1xGU10

Light source and alternative bulbs

cod. A11105C01

GU10 1x7W - LED Max Watt. 50W Material

Crystal glass - Metal

Available diffuser colours

Copper

Other colours available

Available structure colours

Chrome

Not included accessories