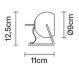

## Description

Table lamp with adjustable varnished crystal copper painted diffuser. Polished chrome-plated metal structure.

Voltage

220-240V

Socket

1xGU10

Light source and alternative bulbs

cod. A11105C01

GU10 1x7W - LED Max Watt. 50W Material

Crystal glass - Metal

Available diffuser colours

Copper

Other colours available

Available structure colours

Chrome

Not included accessories

Bulb

Weight Lamp

Net: 0.92 kg

**Packaging** 

Gross weight: 0.99 kg Volume: 0.004 m<sup>3</sup> Number of boxes: 1

Specs

IP20

In the same family