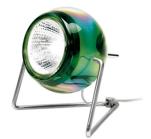

In the same family

Crystal glass - Metal

Available diffuser colours

Other colours available

Available structure colours

**Description** Table lamp with adjustable varnished crystal green painted diffuser. Polished chrome-plated metal structure.