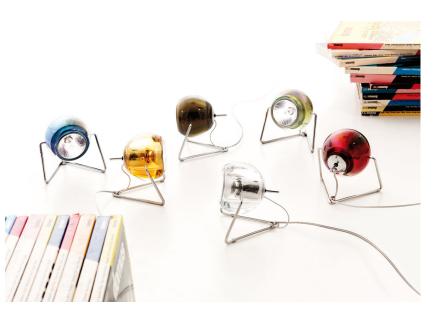

In the same family

Crystal glass - Metal

Available diffuser colours

Other colours available

Available structure colours

**Description** Table lamp with adjustable varnished crystal green painted diffuser. Polished chrome-plated metal structure.