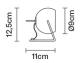

## Light source and alternative bulbs cod. A11105C01

GU10 1x7W - LED Max Watt. 50W

Not included accessories Bulb

Weight Lamp Net: 0.92 kg **Packaging** Gross weight: 0.99 kg Volume: 0.004 m<sup>3</sup> Number of boxes: 1