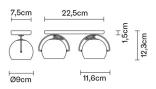

#### Not included accessories

Bulb

Weight Lamp

Net: 1.94 kg

**Packaging** 

Gross weight: 1.94 kg Volume: 0.009 m<sup>3</sup> Number of boxes: 1

## Specs