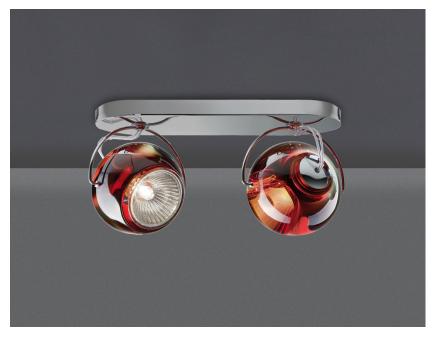

#### Description

Wall/ceiling lamp with adjustable varnished crystal red painted diffusers. Polished chromeplated metal structure.

Voltage

220-240V

Socket

2xGU10

## Light source and alternative bulbs

cod. A11105C01

GU10 2x7W - LED Max Watt. 2x50W Material

Crystal glass - Metal

## Available diffuser colours

Red

Other colours available

# Available structure colours

Multiple

wall/ceiling

Chrome

#### Not included accessories

Bulb

Weight Lamp

Net: 1.94 kg

**Packaging** 

Gross weight: 1.94 kg Volume: 0.009 m<sup>3</sup> Number of boxes: 1