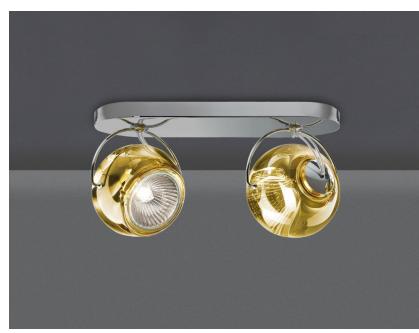

#### Description

Wall/ceiling lamp with adjustable varnished crystal yellow painted diffusers. Polished chromeplated metal structure.

Voltage 220-240V

Socket 2xGU10

Specs

Material Crystal glass - Metal

Available diffuser colours

Yellow

Other colours available

Available structure colours Chrome