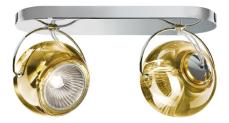

#### Description

Wall/ceiling lamp with adjustable varnished crystal yellow painted diffusers. Polished chromeplated metal structure.

Voltage 220-240V

Socket 2xGU10

Specs

Material Crystal glass - Metal

Available diffuser colours

Yellow

Other colours available

Available structure colours Chrome