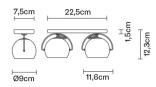

# : Fabbian

## **BELUGA COLOUR** D57G2304

### Marc Sadler





#### Dimensions



#### Description

Wall/ceiling lamp with adjustable varnished crystal yellow painted diffusers. Polished chromeplated metal structure.

Voltage 220-240V

Socket 2xGU10

#### Light source and alternative bulbs cod. A11105C01

GU10 2x7W - LED Max Watt. 2x50W

Not included accessories Bulb

Weight Lamp Net: 1.94 kg

Packaging Gross weight: 1.94 kg Volume: 0.009 m<sup>3</sup> Number of boxes: 1

Specs



Material Crystal glass - Metal

Available diffuser colours

Yellow

Other colours available

Available structure colours Chrome

#### In the same family



Fabbian s.r.l. | via Santa Brigida 50, 31023 Castelminio di Resana (TV) Italy | tel. +39 0423 4848 | fax +39 0423 484395 | www.fabbian.com | info@fabbian.com Pictures, descrip ions. dimensio

s and technical data have to be considered as