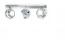

# **BELUGA COLOUR**

# D57G2331

Marc Sadler

#### Description

Wall/ceiling lamp with adjustable varnished crystal blue painted diffusers. Polished chromeplated metal structure.

Voltage 220-240V

Socket 2xGU10

Light source and alternative bulbs cod. A11105C01

GU10 2x7W - LED Max Watt. 2x50W Material

Crystal glass - Metal

#### Available diffuser colours

Blue

Other colours available

#### Available structure colours

Chrome