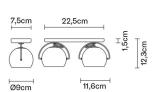

# : Fabbian

# **BELUGA COLOUR**

# D57G2331

Marc Sadler









#### Description

Wall/ceiling lamp with adjustable varnished crystal blue painted diffusers. Polished chromeplated metal structure.

Voltage 220-240V

Socket 2xGU10

Light source and alternative bulbs cod. A11105C01

GU10 2x7W - LED Max Watt. 2x50W Material

Crystal glass - Metal

#### Available diffuser colours

Blue

Other colours available

#### Available structure colours

Chrome

### Not included accessories

Bulb

Weight Lamp

Net: 1.94 kg

**Packaging** 

Gross weight: 1.94 kg Volume: 0.009 m<sup>3</sup> Number of boxes: 1

# Specs





# In the same family









wall/ceiling

Track pendant Spot on track