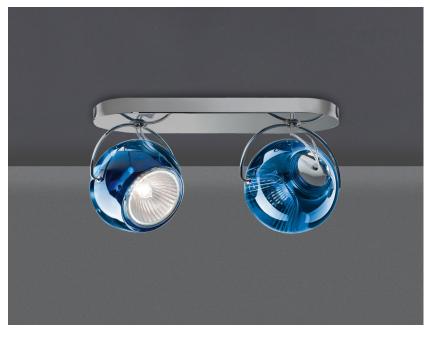

# D57G2331

Marc Sadler

#### Description

Wall/ceiling lamp with adjustable varnished crystal blue painted diffusers. Polished chromeplated metal structure.

Voltage 220-240V

Socket 2xGU10

Light source and alternative bulbs cod. A11105C01

#### Available diffuser colours

Blue

Other colours available

#### Available structure colours

Chrome