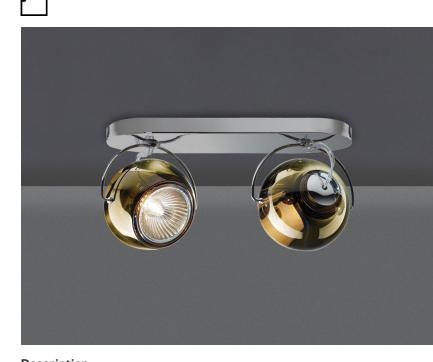

Available diffuser colours

Other colours available

Available structure colours

**Description** Wall/ceiling lamp with adjustable varnished crystal copper ainted diffusers. Polished chromeplated metal structure.