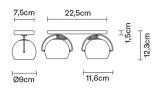

## Dimensions

Material

Copper

Chrome

Pendant

Ó

In the same family

Crystal glass - Metal