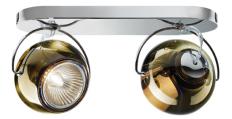

Available diffuser colours

Other colours available

Available structure colours

**Description** Wall/ceiling lamp with adjustable varnished crystal copper ainted diffusers. Polished chromeplated metal structure.