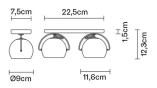

# : Fabbian

# **BELUGA COLOUR**

# D57G2343

Marc Sadler





#### **Dimensions**



#### Description

Wall/ceiling lamp with adjustable varnished crystal green painted diffusers. Polished chromeplated metal structure.

Voltage

220-240V

Socket

2xGU10

### Light source and alternative bulbs

cod. A11105C01

GU10 2x7W - LED Max Watt. 2x50W

## Material

Crystal glass - Metal

#### Available diffuser colours

Green

Other colours available

# Available structure colours

Chrome

## Not included accessories

Bulb

Weight Lamp

Net: 1.94 kg

**Packaging** 

Gross weight: 1.94 kg Volume: 0.009 m<sup>3</sup> Number of boxes: 1

# Specs





## In the same family