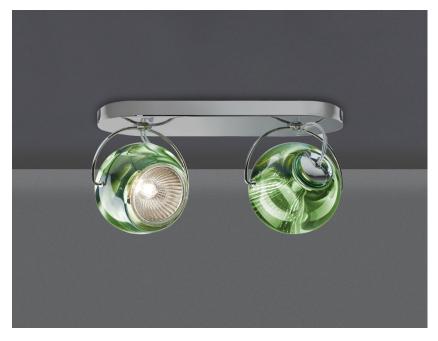

# **BELUGA COLOUR**

# D57G2343

Marc Sadler

#### Description

Wall/ceiling lamp with adjustable varnished crystal green painted diffusers. Polished chromeplated metal structure.

Voltage

220-240V

Socket

2xGU10

#### Available diffuser colours

Green

Other colours available

# Available structure colours

Chrome