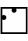

## **BELUGA COLOUR** D57G2503

Marc Sadler

Dimensions

Description Wall/ceiling lamp with adjustable varnished crystal red painted diffusers. Polished chrome-

plated metal structure.

Voltage 220-240V

Socket 3xGU10

Specs

Material Crystal glass - Metal

Available diffuser colours Red

Other colours available

Available structure colours Chrome