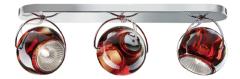

## **BELUGA COLOUR** D57G2503

Marc Sadler

Dimensions

Description Wall/ceiling lamp with adjustable varnished crystal red painted diffusers. Polished chrome-

plated metal structure.

Voltage 220-240V

Socket 3xGU10