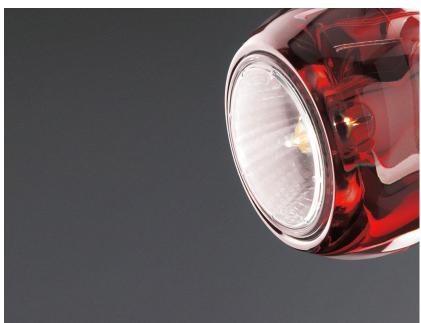

## **BELUGA COLOUR** D57G2503

Marc Sadler

Dimensions

Description Wall/ceiling lamp with adjustable varnished crystal red painted diffusers. Polished chrome-

plated metal structure.

Voltage 220-240V

Socket 3xGU10

Specs

Material Crystal glass - Metal

Available diffuser colours Red

Other colours available

Available structure colours Chrome