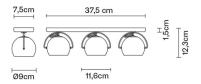

# : Fabbian

# **BELUGA COLOUR**

# D57G2504

Marc Sadler









#### Description

Wall/ceiling lamp with adjustable varnished crystal yellow painted diffusers. Polished chromeplated metal structure.

Voltage 220-240V

Socket 3xGU10

Light source and alternative bulbs

cod. A11105C01

GU10 3x7W - LED Max Watt. 3x50W Material

Crystal glass - Metal

Available diffuser colours

Yellow

Other colours available

Available structure colours

Chrome

### Not included accessories

Bulb

Weight Lamp

Net: 2.95 kg

**Packaging** 

Gross weight: 2.95 kg Volume: 0.014 m<sup>3</sup> Number of boxes: 1

# Specs





# In the same family





wall/ceiling

Track pendant Spot on track