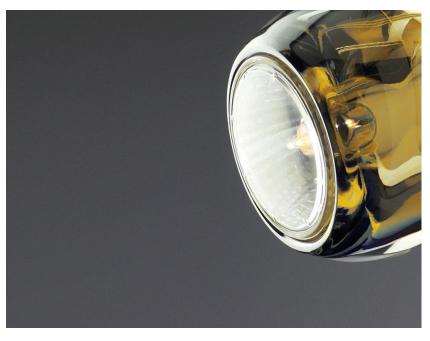

#### Description

Wall/ceiling lamp with adjustable varnished crystal yellow painted diffusers. Polished chromeplated metal structure.

Voltage 220-240V

Socket 3xGU10

Light source and alternative bulbs

cod. A11105C01

GU10 3x7W - LED Max Watt. 3x50W Material

Crystal glass - Metal

Available diffuser colours

Yellow

Other colours available

Available structure colours

Chrome