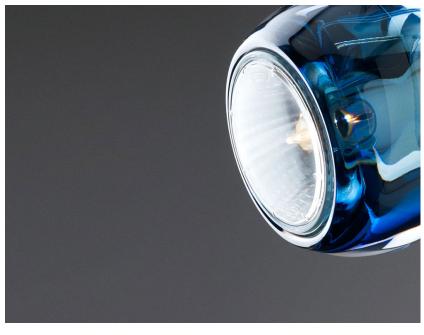

#### Description

Wall/ceiling lamp with adjustable varnished crystal blue painted diffusers. Polished chromeplated metal structure.

Voltage

220-240V

Socket

3xGU10

## Material

Crystal glass - Metal

## Available diffuser colours

Blue

Other colours available

#### Available structure colours

Chrome