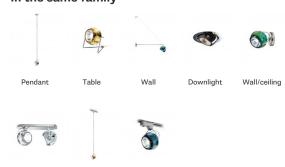

# : Fabbian

# **BELUGA COLOUR**

# D57G2531

Marc Sadler





## **Dimensions**



#### Description

Wall/ceiling lamp with adjustable varnished crystal blue painted diffusers. Polished chromeplated metal structure.

Voltage

220-240V

Socket

3xGU10

## Light source and alternative bulbs

cod. A11105C01

GU10 3x7W - LED Max Watt. 3x50W

## Material

Crystal glass - Metal

## Available diffuser colours

Blue

Other colours available

#### Available structure colours

Chrome

# Not included accessories

Bulb

Weight Lamp

Net: 2.95 kg

**Packaging** 

Gross weight: 2.95 kg Volume: 0.014 m<sup>3</sup> Number of boxes: 1

# Specs





# In the same family



Track pendant Spot on track