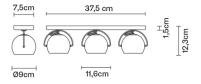

# : Fabbian

# **BELUGA COLOUR**

# D57G2531

Marc Sadler





## **Dimensions**



#### Description

Wall/ceiling lamp with adjustable varnished crystal blue painted diffusers. Polished chromeplated metal structure.

Voltage

220-240V

Socket

3xGU10

## Light source and alternative bulbs

cod. A11105C01

GU10 3x7W - LED Max Watt. 3x50W

## Material

Crystal glass - Metal

## Available diffuser colours

Blue

Other colours available

#### Available structure colours

Chrome

# Not included accessories

Bulb

Weight Lamp

Net: 2.95 kg

**Packaging** 

Gross weight: 2.95 kg Volume: 0.014 m<sup>3</sup> Number of boxes: 1

# Specs





# In the same family



Track pendant Spot on track