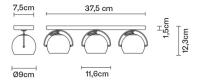

# : Fabbian

# **BELUGA COLOUR**

# D57G2541

Marc Sadler









#### Description

Wall/ceiling lamp with adjustable varnished crystal copper ainted diffusers. Polished chromeplated metal structure.

Voltage 220-240V

Socket

3xGU10

Light source and alternative bulbs

cod. A11105C01

GU10 3x7W - LED Max Watt. 3x50W Material

Crystal glass - Metal

Available diffuser colours

Copper

Other colours available

Available structure colours

Chrome

## Not included accessories

Bulb

Weight Lamp

Net: 2.95 kg

**Packaging** Gross weight: 2.95 kg

Volume: 0.014 m<sup>3</sup> Number of boxes: 1

# Specs





## In the same family



wall/ceiling

Track pendant Spot on track