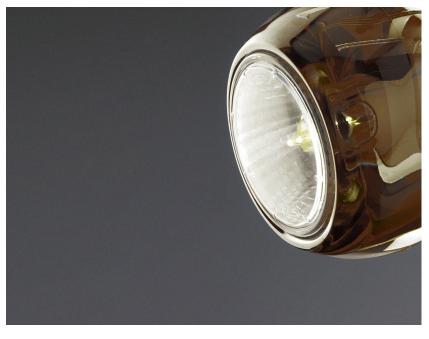

#### Description

Wall/ceiling lamp with adjustable varnished crystal copper ainted diffusers. Polished chromeplated metal structure.

Voltage 220-240V

Socket

3xGU10

Light source and alternative bulbs

cod. A11105C01

GU10 3x7W - LED Max Watt. 3x50W Material

Crystal glass - Metal

Available diffuser colours

Copper

Other colours available

Available structure colours

Chrome