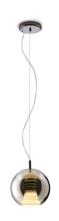

#### **Dimensions**

Voltage

220-240V

Dimmable LED

TRIA

Light source and alternative bulbs

LED 1x8.7W-3000K Cri 80+ Material

Glass - Metal