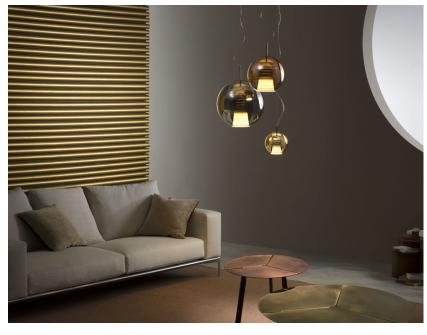

#### Description

Pendant lamp with titanium metallized glass diffuser and black nickel metal structure.

Available diffuser colours

Titanium

Other colours available

Available structure colours

Black chrome

Included accessories

LED

Off-center cable fastener