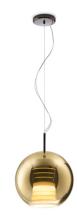

#### Marc Sadler

ł

**Description** Pendant lamp with gold metallized glass diffuser and black nickel metal structure.

#### Material Glass - Metal

Available diffuser colours

Other colours available

Available structure colours
Black chrome

In the same family

**Included accessories** LED Off-center cable fastener

Weight Lamp Net: 2.46 kg **Packaging** Gross weight: 6.46 kg Volume: 0.039 m<sup>3</sup> Number of boxes: 2