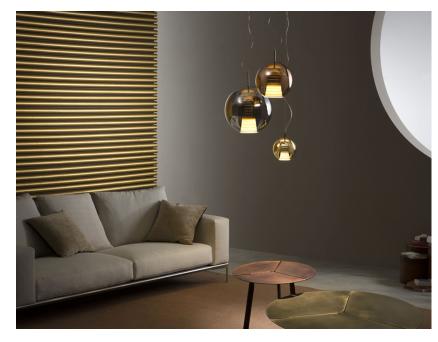

# BELUGA ROYAL

#### Marc Sadler

ł

**Description** Pendant lamp with gold metallized glass diffuser and black nickel metal structure.