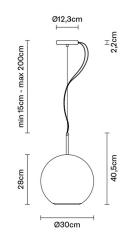

## **:** Fabbian

# BELUGA ROYAL

#### Marc Sadler

ł



**Description** Pendant lamp with gold metallized glass diffuser and black nickel metal structure.



#### Dimensions



**Voltage** 220-240V

Dimmable LED TRIAC

### Light source and alternative bulbs

3000K Cri 80+

#### Material Glass - Metal

Available diffuser colours

Other colours available

Available structure colours
Black chrome

In the same family

**Included accessories** LED Off-center cable fastener

Weight Lamp Net: 2.46 kg **Packaging** Gross weight: 6.46 kg Volume: 0.039 m<sup>3</sup> Number of boxes: 2

Pendant

Specs

Fabbian s.r.l. | via Santa Brigida 50, 31023 Castelminio di Resana (TV) | taly | tel. +39 0423 4848 | fax +39 0423 484395 | www.fabbian.com | info@fabbian.com

Pictures, descriptions, dimensions and technical data have to be considered as purely indicative. While maintaining the basic characteristics of the product, the manufacturer reserves the right to make modifications