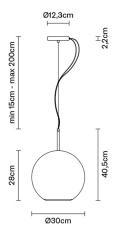

#### **Dimensions**

Voltage

220-240V

Dimmable LED

TRIA

Light source and alternative bulbs

LED 1x17W-3000K Cri 80+ Material

Glass - Metal