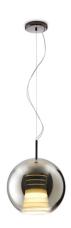

#### Description

Pendant lamp with titanium metallized glass diffuser and black nickel metal structure.