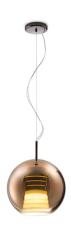

#### Description

Pendant lamp with bronze metallized glass diffuser and black nickel metal structure.

Available diffuser colours

Bronze

Other colours available

Available structure colours

Black chrome

Included accessories

LED

Off-center cable fastener