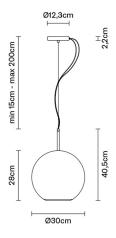

#### **Dimensions**

Voltage

220-240V

**Dimmable LED** 

Light source and alternative bulbs

LED 1x17W-3000K Cri 80+

Material

Glass - Metal

In the same family

Weight Lamp

Net: 2.46 kg

**Packaging** 

Gross weight: 6.46 kg Volume: 0.039 m<sup>3</sup> Number of boxes: 2

Pendant

**Specs** 

EAC