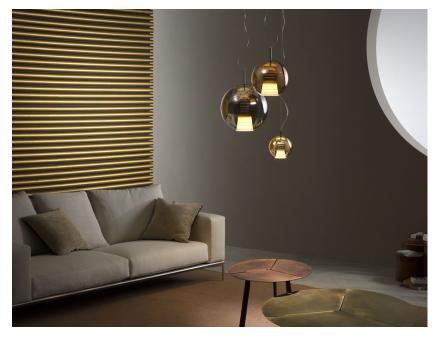

#### Description

Pendant lamp with gold metallized glass diffuser and black nickel metal structure.

#### Available diffuser colours

Gold

Other colours available

## Available structure colours

Black chrome