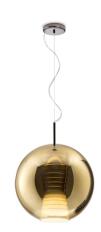

# : Fabbian

# **BELUGA ROYAL**

# D57A5512

Marc Sadler





#### Description

Pendant lamp with gold metallized glass diffuser and black nickel metal structure.



#### **Dimensions**



#### Voltage

220-240V

#### **Dimmable LED**

#### Light source and alternative bulbs

LED 1x17W-3000K Cri 80+

#### Material

Glass - Metal

#### Available diffuser colours

Gold

Other colours available

## Available structure colours

Black chrome

#### Included accessories

LED

Off-center cable fastener

## In the same family

Weight Lamp

Net: 4.64 kg

#### **Packaging**

Gross weight: 8.64 kg Volume: 0.039 m<sup>3</sup> Number of boxes: 2

Pendant

### **Specs**



IP40