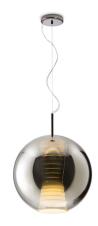

## Marc Sadler

ł

**Description** Pendant lamp with titanium metallized glass diffuser and black nickel metal structure.

#### **Material** Glass - Metal

Available diffuser colours

Titanium

Other colours available

Available structure colours
Black chrome

In the same family

**Included accessories** LED Off-center cable fastener