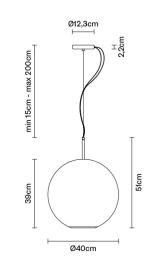

### Dimensions

**Voltage** 220-240V Dimmable LED TRIAC

Light source and alternative bulbs

3000K Cri 80+