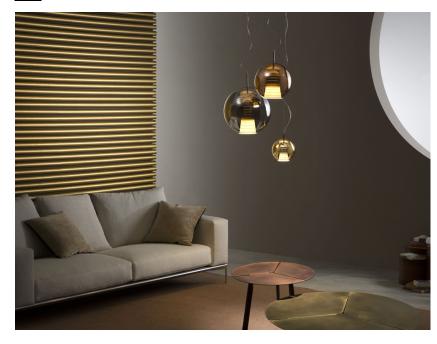

# BELUGA ROYAL

## Marc Sadler

ł

**Description** Pendant lamp with titanium metallized glass diffuser and black nickel metal structure.