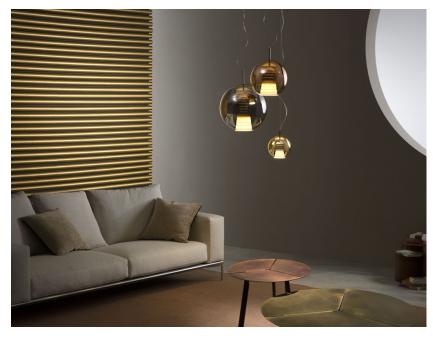

# **BELUGA ROYAL**

#### Description

Pendant lamp with bronze metallized glass diffuser and black nickel metal structure.

#### Available diffuser colours

Bronze

Other colours available

#### Available structure colours

Black chrome