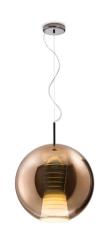

# :Fabbian

# **BELUGA ROYAL**

# D57A5541

Marc Sadler





#### Description

Pendant lamp with bronze metallized glass diffuser and black nickel metal structure.



#### **Dimensions**



#### Voltage

220-240V

#### Dimmable LED

TRIAC

#### Light source and alternative bulbs

LED 1x17W-3000K Cri 80+

### Material

Glass - Metal

#### Available diffuser colours

Bronze

Other colours available

#### Available structure colours

Black chrome

#### Included accessories

LED

Off-center cable fastener

# In the same family

Pendant

## Weight Lamp

Net: 4.64 kg

#### **Packaging**

Gross weight: 8.64 kg Volume: 0.039 m³ Number of boxes: 2

## Specs

EAC

IP40