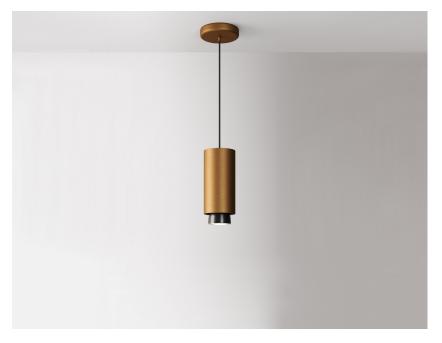

#### Description

Lampada a sospensione con struttura in alluminio anodizzato bronzo e dettaglio in alluminio

## Available structure colours

Bronze

Other colours available