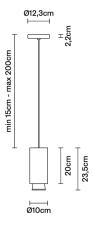

# : Fabbian

## CLAQUE

## F43A0476

Marc Sadler





#### Description

Lampada a sospensione con struttura in alluminio anodizzato bronzo e dettaglio in alluminio



#### **Dimensions**



### Voltage

220-240V

#### **Dimmable LED**

#### Light source and alternative bulbs

LED 1x20W-34° 2700K 1700lm Cri 90+

#### Material

Alluminio

#### Available diffuser colours

Black

## Available structure colours

Bronze

Other colours available

#### Included accessories

LED

#### Weight Lamp

Net: 1.45 kg

## **Packaging**

Gross weight: 1.82 kg Volume: 0.012 m<sup>3</sup> Number of boxes: 1

## Specs

IP40

### In the same family