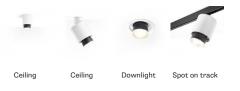

#### In the same family

Included accessories LED

Weight Lamp Net: 1.82 kg

Packaging Gross weight: 2.23 kg Volume: 0.017 m<sup>3</sup> Number of boxes: 1