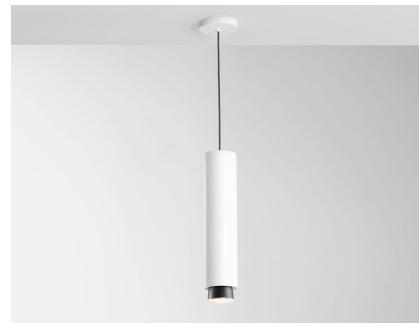

#### Description

Lampada a sospensione con struttura in alluminio bianco e dettaglio in alluminio nero.