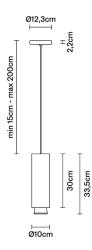

# : Fabbian

## CLAQUE F43A0601

### Marc Sadler

•



#### Description

Lampada a sospensione con struttura in alluminio bianco e dettaglio in alluminio nero.



#### Dimensions



Voltage 220-240V

**Dimmable LED** TRIAC

#### Light source and alternative bulbs

LED 1x20W-34° 2700K 1700lm Cri 90+

#### Material Alluminio

Available diffuser colours Black

#### Available structure colours

White

Other colours available

#### In the same family



Included accessories LED

Weight Lamp Net: 1.82 kg

Packaging Gross weight: 2.23 kg Volume: 0.017 m<sup>3</sup> Number of boxes: 1

#### Specs

IP40

Fabbian s.r.l. | via Santa Brigida 50, 31023 Castelminio di Resana (TV) Italy | tel. +39 0423 4848 | fax +39 0423 484395 | www.fabbian.com | info@fabbian.com

s and technical data have to be considered as purely indicative. While maintaining the basic characteristics of the product, the manufacturer reserves the right to make modifications at any time with the sole aim of im