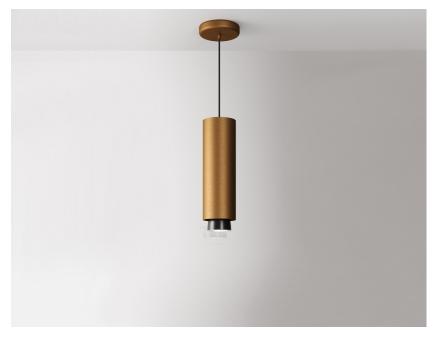

# F43A0676

Marc Sadler

### Description

Lampada a sospensione con struttura in alluminio anodizzato bronzo e dettaglio in alluminio nero.