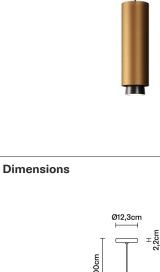

# 30cm | min 15cm - max 200cm | min 15cm - max 200cm | min 15cm | mi

Voltage

220-240V

Dimmable LED

TRIAC