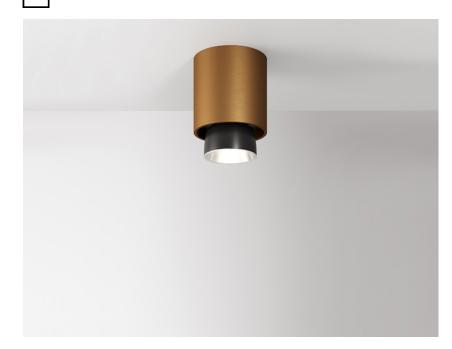

## CLAQUE F43E0276

Marc Sadler

Dimensions

Description

Lampada da soffitto con struttura in alluminio anodizzato bronzo e dettaglio in alluminio nero.

**Dimmable LED** Material Voltage 220-240V TRIAC Alluminio Light source and alternative bulbs Available diffuser colours LED 1x20W-34° Black 2700K 1700lm Cri 90+ Available structure colours Bronze Other colours available **Included accessories** In the same family LED Weight Lamp Packaging Pendant Ceiling Downlight Spot on track Net: 0.84 kg Gross weight: 0.94 kg Volume: 0.007 m<sup>3</sup> Number of boxes: 1 Specs IP40