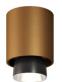

## CLAQUE F43E0276

Marc Sadler

Dimensions

Description

Lampada da soffitto con struttura in alluminio anodizzato bronzo e dettaglio in alluminio nero.

**Dimmable LED** Material Voltage 220-240V TRIAC Alluminio Light source and alternative bulbs Available diffuser colours LED 1x20W-34° Black 2700K 1700lm Cri 90+ Available structure colours Bronze Other colours available **Included accessories** In the same family LED Weight Lamp Packaging Pendant Ceiling Downlight Spot on track Net: 0.84 kg Gross weight: 0.94 kg Volume: 0.007 m<sup>3</sup> Number of boxes: 1 Specs IP40