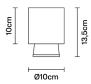

## CLAQUE F43E0276

Marc Sadler

Dimensions

Description

Lampada da soffitto con struttura in alluminio anodizzato bronzo e dettaglio in alluminio nero.

**Dimmable LED** Material Voltage 220-240V TRIAC Alluminio Light source and alternative bulbs Available diffuser colours LED 1x20W-34° Black 2700K 1700lm Cri 90+ Available structure colours Bronze Other colours available **Included accessories** In the same family LED Weight Lamp Packaging Pendant Ceiling Downlight Spot on track Net: 0.84 kg Gross weight: 0.94 kg Volume: 0.007 m<sup>3</sup> Number of boxes: 1 Specs IP40