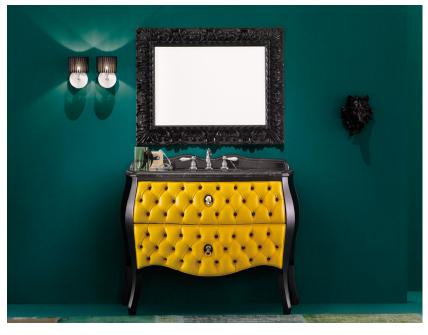

#### Description

Wall lamp with diffuser in crystal glass, hand ground. Polished chrome metal details. Black canetè-organza light shade.

Voltage

220-240V

Socket

#### Available diffuser colours

Black

Other colours available

#### Available structure colours

Chrome