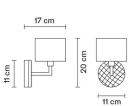

# : Fabbian

## **DIAMOND&SWIRL**

# D82D0102

Technical Design









#### Description

Wall lamp with diffuser in crystal glass, hand ground. Polished chrome metal details. Black canetè-organza light shade.

Voltage

220-240V

Socket

#### Light source and alternative bulbs

cod. A11010C01

cod. A11004C20

G9 1x3,5W - LED Max Watt. 60W

G9 1x60W **HSGST** 

Material

Crystal glass - Fabric - Metal

#### Available diffuser colours

Black

Other colours available

#### Available structure colours

Chrome

#### Not included accessories

Bulb

Weight Lamp

Net: 0.77 kg

**Packaging** 

Gross weight: 1.03 kg Volume: 0.012 m<sup>3</sup> Number of boxes: 1

### **Specs**

EAC

IP20

In the same family



Pendant Wall